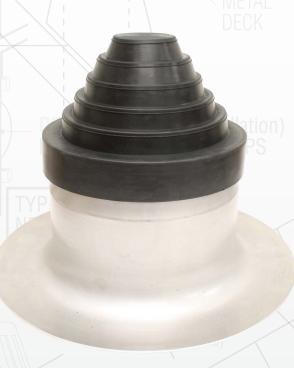

## **UNI-BOOT**

MARATHON'S UNI-BOOT provides a permanent watertight and maintenance free means for penetrating roof systems. The UNI-BOOT is able to be used on all types of roof systems while eliminating the need for pitch pans. Made from EPDM, rubber caps and spun aluminum base, the UNI-BOOT eliminates roof leaks from roof penetrations.

## **FEATURES:**

- EPDM black cap made for maximum resistance to weathering, ozone, UV, and extreme hot and cold temperatures
- New caps are mechanically sealed to dual beads on the Uni-Boot Aluminum base and grooves on the inside of the EPDM Cap
- Provides a permanent, watertight and maintenance free seal around pipe. Stainless steel clamps provided to give added protection for pipe seal.
- Each Cap accommodates 1/4", 3-7" pipe sizes
- Two steel band provided (3"-5" and 5"-7")
- 9-3/4" tall with rubber boot, 14" flange, 8" diameter stack and 6-1/4" aluminum base.