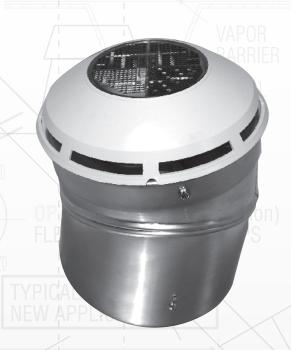

## UNIVERSAL PITCH SOL-A-VENT

## FOR EFFICIENT VENTING OF FLAT OR PITCHED ROOF SYSTEMS

Designed for both residential and commercial applications, the Universal Pitch Sol-A-Vent® provides for continuous venting of open spaces and roof systems. Made of aluminum with riveted seam construction, Sol-A-Vent® is easily installed to prevent winter ice build-up and provide on-going energy savings by improved venting. This unit may be installed on roofs to a 12/12 pitch.

Powered by the sun, the 4" solar cell generates power performing effectively during overcast days, in shade and during low light periods of early dawn and late dusk. An internal rechargeable Nicad battery will provide continuous power when no solar power is present. This unit will operate quietly and requires no external power source, wiring or switches and may be painted to match the colors of shingles or other roof membranes.

Materials used in the design withstand wind-blown water, intense sunlight and other corrosive and abrasive conditions. The solar cell and motor are hermetically sealed to keep out moisture.

- Positive venting rain or shine for flat or pitched roofs
- Continuous, non-stop exhaust flow day or night!
- Powered by nature
- Hyper-sensitive solar cell provides earlier, longer ventilation
- Sol-A-Vent's superior design maximizes air flow, seals out water
- Trouble-free installation & durable materials let you rest easy