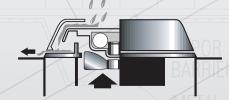

Efficient baffle system allows air to exhaust but keeps rain and snow from entering.