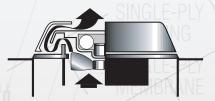

Efficient baffle system allows air to exhaust but keeps rain and snow from entering.