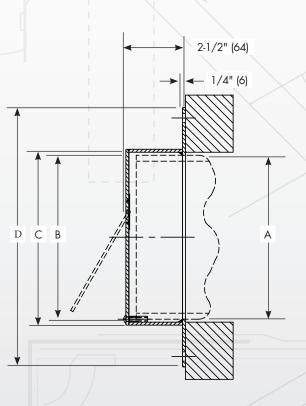

## **OPTIONS**

Vandal Proof

| Pipe Size | В                  | С                  | D          | Free Area<br>Sq. In. |
|-----------|--------------------|--------------------|------------|----------------------|
| 3" (76)   | 3-1/2" (8          | <b>4</b> -1/4" (10 | 7-3/4" (19 | 1 (6)                |
| 4" (102)  | 4-1/2" (11         | 5-1/4" (13         | 8-3/4" (22 | 2 (13)               |
| 6" (152)  | <b>6</b> -5/8" (16 | 7-3/8" (18         | 10-7/8" (2 | 3 (39)               |
| 8" (203)  | 8-5/8" (21         | 9-3/8" (23         | 12-7/8" (3 | 10 (65)              |
| 10" (254) | 10-3/4" (2         | 11-1/2" (2         | 15 (381)   | 18 (116)             |
| 12" (305) | 12-3/4" (3         | 13-1/2" (3         | 17" (432)  | 26 (168)             |