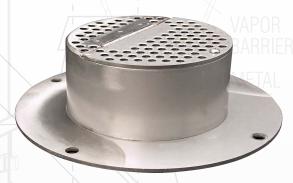

## **COVER FOR DOWNSPOUT NOZZLE**

RD-950 round fabricated Type 304 stainless steel downspout cover with securing flange, and secured perforated hinged strainer.