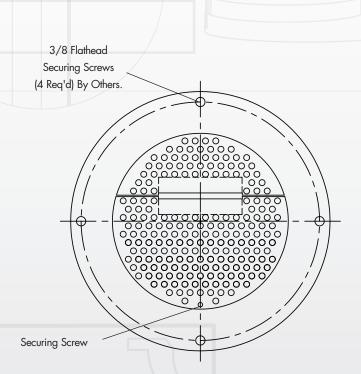

## **COVER FOR DOWNSPOUT NOZZLE**

RD-950 round fabricated Type 304 stainless steel downspout cover with securing flange, and secured perforated hinged strainer.