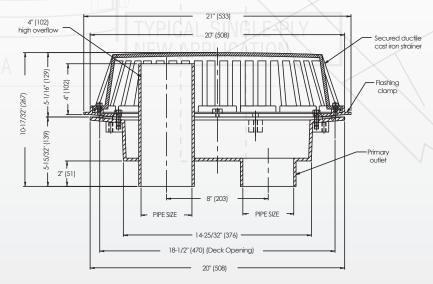

## ONE PIECE DUAL OVERFLOW CAST IRON ROOF DRAIN

RD-700 epoxy coated cast iron dual outlet roof drain/overflow combination with flashing clamp, integral gravel stop, 4 in. (102mm) high internal overflow standpipe, secured ductile iron dome, and no hub outlets.

## **FEATURES**

- Secured ductile iron dome is engineered to last
- Flashing clamps with integral gravel stop and overflow standpipe for reliable drainage and overflow
- No hub outlets for easy installation LANG
- Engineered with cast iron for long life and durability
- Available in 3", 4", 5" and 6"

## **OPTIONS**

- Underdeck clamp
- Deck flange/Adj. extension
- Aluminum strainer
- Vandal proof strainer
- 2" high overflow

 
 Free Area Sq. In.
 Deck opening: 18-1/2" (470) x 10-1/2" (267) with sump receiver: 22" (559) x 14" (356)