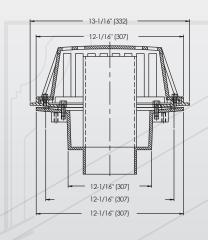

## ONE PIECE DUAL OVERFLOW CAST IRON ROOF DRAIN

RD-700 epoxy coated cast iron dual outlet roof drain/overflow combination with flashing clamp, integral gravel stop, 4 in. (102mm) high internal overflow standpipe, secured ductile iron dome, and no hub outlets.

## **FEATURES**

- Secured ductile iron dome is engineered to last
- Flashing clamps with integral gravel stop and overflow standpipe for reliable drainage and overflow
- No hub outlets for easy installation LANG
- Engineered with cast iron for long life and durability
- Available in 3", 4", 5" and 6"

## **OPTIONS**

- Underdeck clamp
- Deck flange/Adj. extension
- Aluminum strainer
- Vandal proof strainer
- 2" high overflow

 
 Free Area Sq. In.
 Deck opening: 18-1/2" (470) x 10-1/2" (267) with sump receiver: 22" (559) x 14" (356)