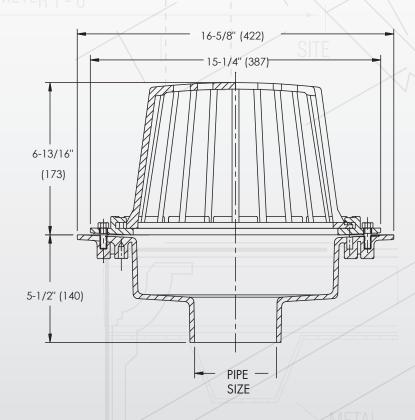

## **RD-300**

## EXTRA LARGE AREA CAST IRON ROOF DRAIN

RD-300 epoxy coated cast iron roof drain with flashing clamp with integral gravel stop, self-locking polyethylene dome (standard), and no hub (standard) outlet.

## **OPTIONS**

- 2" external water dam
- Sump receiver
- Underdeck clamp
- Adjustable extension flange
- Cast iron strainer
- Aluminum strainer

Free Area Sq. In. 137

Deck opening 14-1/2" (368) with sump receiver 18" (457)