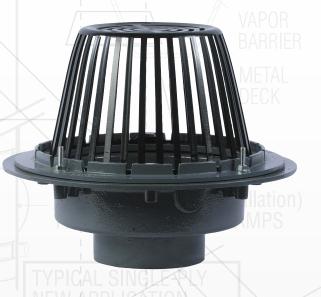

## **RD-300**

## EXTRA LARGE AREA CAST IRON ROOF DRAIN

RD-300 epoxy coated cast iron roof drain with flashing clamp with integral gravel stop, self-locking polyethylene dome (standard), and no hub (standard) outlet.

## **FEATURES**

- Engineered with cast iron for long life and durability
- Self-locking polyethylene dome (standard) and no hub (standard) outlet simplify installation and maintenance
- Flashing clamp and integral gravel stop ensure
  reliable drainage
- Available in 2" 3", 4", 5", 6", 8" and 10"