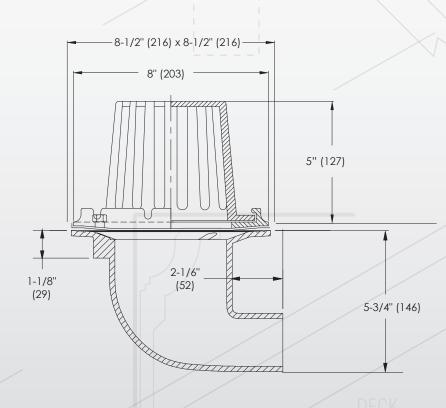

## FLANGED SIDE OUTLET CAST IRON ROOF DRAIN

RD-280-SO cast iron side outlet roof drain with deck flange, drain body, flashing clamp with intergral gravel guard, self-locking cast iron dome, and no hub side outlet.

# **FEATURES**

- Engineered with cast iron for long life and durability
- Self-locking cast iron dome and no hub outlet simplify installation and maintenance
- Deck flange and flashing clamps with integral gravel guard help ensure reliable drainage