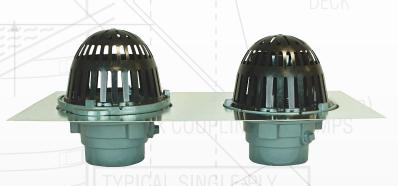

## ONE PIECE DUAL OVERFLOW CAST IRON ROOF DRAIN

RD-260 combination roof drain/overflow with epoxy coated cast iron drain bodies, flashing clamps with integral gravel guards, 4 in. (102mm) high internal standpipe, self locking polyethylene domes, and no hub (standard) outlets.

## **FEATURES**

- Engineered with cast iron for long life and durability
- Self-locking polyethylene dome and no hub (standard) outlet simplify installation and maintenance
- Flashing clamps with integral gravel guards and standpipe help ensure reliable drainage and overflow
- Available in 2" 3" and 4"