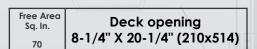

## **RD-260**

## ONE PIECE DUAL OVERFLOW CAST IRON ROOF DRAIN

RD-260 combination roof drain/overflow with epoxy coated cast iron drain bodies, flashing clamps with integral gravel guards, 4 in. (102mm) high internal standpipe, self locking polyethylene domes, and no hub (standard) outlets.