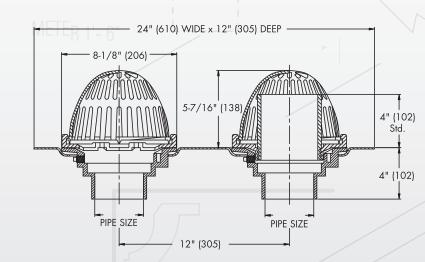

## ONE PIECE DUAL OVERFLOW CAST IRON ROOF DRAIN

RD-260 combination roof drain/overflow with epoxy coated cast iron drain bodies, flashing clamps with integral gravel guards, 4 in. (102mm) high internal standpipe, self locking polyethylene domes, and no hub (standard) outlets.

## **FEATURES**

- Engineered with cast iron for long life and durability
- Self-locking polyethylene dome and no hub (standard) outlet simplify installation and maintenance
- Flashing clamps with integral gravel guards and standpipe help ensure reliable drainage and overflow
- Available in 2" 3" and 4"