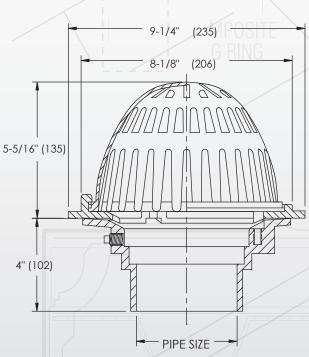

## **OPTIONS**

- Push-on or threaded outlets
- Sump receiver
- Underdeck clamp
- Side outlet
- Adjustable extension flange
- PVC body

| PIPE SIZE | NO HUB        | PUSH ON       | THREADED       |
|-----------|---------------|---------------|----------------|
| 2" (50)   | 4-5/8" (117)  | 7-1/4" (184)  | 11-5/16" (287) |
| 3" (76)   | 4-3/32" (104) | 5-3/4" (146)  | 9-13/16" (249) |
| 4" (102)  | 4-1/32" (92)  | 4-1/32" (102) | 8-3/32" (206)  |

Pree Area Sq. In.

35

Deck opening 6-1/2" (165) with sump receiver 8" (203)