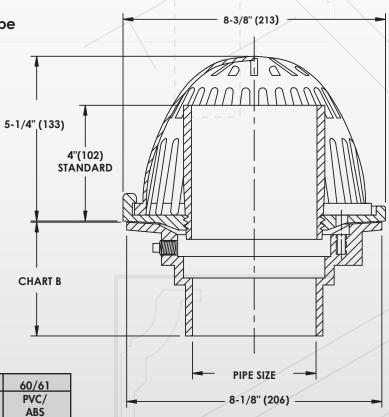

Deck opening 6-1/2" (165) with sump receiver 8" (203)

|              | Std.       | Р           | T                | Х               | 60/61       |
|--------------|------------|-------------|------------------|-----------------|-------------|
| Pipe<br>Size | No<br>Hub  | Push<br>On  | Female<br>Thread | Inside<br>Caulk | PVC/<br>ABS |
| 2"(51)       | 3-5/8"(92) | 4-1/4"(108) | 4-1/4"(108)      | 4-1/4"(108)     | 3-3/4"(95)  |
| 3"(76)       | 3-5/8"(92) | 4-1/4"(108) | 4-1/4"(108)      | 4-1/4"(108)     | 3-5/8"(92)  |
| 4"(102)      | 3-5/8"(92) | 4-1/4"(108) | 4-1/4"(108)      | 4-1/4"(108)     | 3-7/8"(94)  |