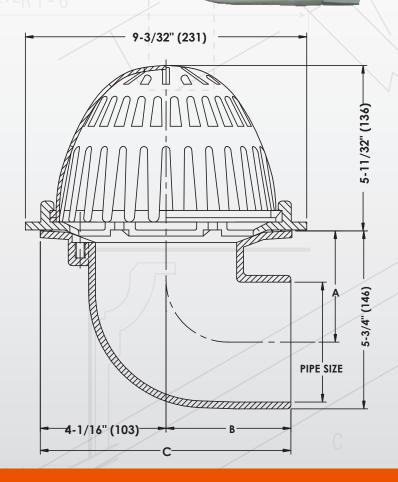

## SMALL AREA CAST IRON SIDE OUTLET ROOF DRAIN

RD-200-SO epoxy coated cast iron side outlet roof drain with flashing clamp with integral gravel stop, self-locking polyethylene dome (standard), and no hub (standard) outlet.

## **OPTIONS**

- Push-on or threaded outlets
- Sump receiver
- Underdeck clamp
- Exterior overflow dam or internal overflow standpipe
- PVC body

| PIPE SIZE | А             | В              | с              |
|-----------|---------------|----------------|----------------|
| 2" (50)   | 4-5/8" (117)  | 7-1/4" (184)   | 11-5/16" (287) |
| 3" (76)   | 4-3/32" (104) | 5-3/4" (146)   | 9-13/16" (249) |
| 4" (102)  | 4-1/32" (92)  | 4-1/32'' (102) | 8-3/32'' (206) |
|           |               |                |                |