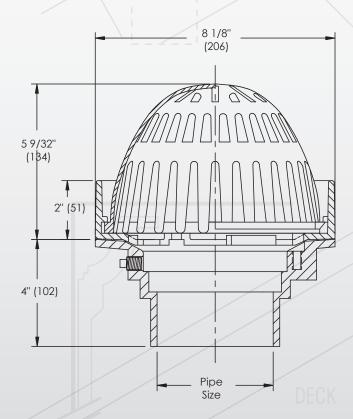

## **OPTIONS**

- Push-on or threaded outlets
- Sump receiver
- Underdeck clamp
- Side outlet
- Adjustable extension flange
- PVC body

| PIPE SIZE | NO HUB      | PUSH ON      | THREADED     |
|-----------|-------------|--------------|--------------|
| 2" (50)   | 3-5/8" (92) | 4-1/4" (108) | 4-1/4" (108) |
| 3" (76)   | 3-5/8" (92) | 4-1/4" (108) | 4-1/4" (108) |
| 4" (102)  | 3-5/8" (92) | 4-1/4" (108) | 4-1/4" (108) |

| Free Area<br>Sq. In. | Deck opening 6-1/2" (165)   |
|----------------------|-----------------------------|
| 35                   | with sump receiver 8" (203) |