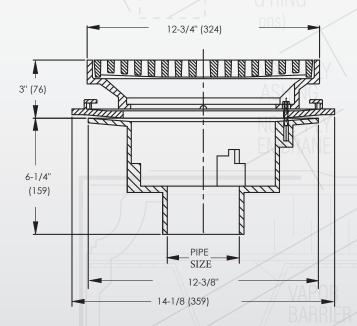

## CAST IRON ROOF DRAIN WITH PROMENADE TOP

Large body epoxy coated cast Iron roof drain with flashing clamp with integral gravel stop, 12-3/4" x 12-3/4" square epoxy coated ductile iron heal proof promenade top and no hub (standard) outlet.

Deck opening 10" (254) with sump receiver 13-3/4" (337)