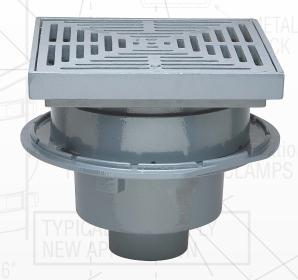

## RD-100 -CP

## CAST IRON ROOF DRAIN WITH PROMENADE TOP

Large body epoxy coated cast Iron roof drain with flashing clamp with integral gravel stop, 12-3/4" x 12-3/4" square epoxy coated ductile iron heal proof promenade top and no hub (standard) outlet.

## **FEATURES**

- Heel proof promenade top for reliable performance
- No hub (standard) outlet for easy installation
- Epoxy coated cast iron drain and cast ductile iron for smoth finish and long life
- Available in 2" 6"