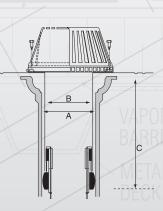

Drivers have special non-slip square heads to adapt to ProSeal expansion screws. Power shaft easily installs in any power drill for fast expansion of drain seal.

| onal Ca <b>type</b> n available) | SIZE                    |                      | LENGTH       |
|----------------------------------|-------------------------|----------------------|--------------|
|                                  | EXISTING DRAIN SIZE (A) | OUTSIDE DIAMETER (B) | STRAIGHT (C) |
| STRAIGHT (STR)                   | inches/mm               | inches/mm            | inches/mm    |
| ProSeal (STR) 3                  | 3" 76 mm                | 2.8" 72 mm           | 11" 279 mm   |
| ProSeal (STR) 4                  | 4" 102 mm               | 3.78" 96 mm          | 11" 279 mm   |
| ProSeal (STR) 5                  | 5" 127 mm               | 4.70" 119 mm         | 11" 279 mm   |
| ProSeal (STR) 6                  | 6" 152 mm               | 5.65" 144 mm         | 11" 279 mm   |