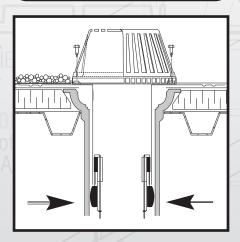

# AFTER COMPRESSION

#### **INSTRUCTIONS:**

Quick and Easy to Install

- 1) Make certain the inside of the roof drain outlet is as clean and smooth as possible.
- (2) Apply liberal amounts of roof mastic to the underside of the drain flange.
- (3) Insert the ProSeal drain into the existing drain opening.
- (4) Using the long ProSeal hand screwdriver or power driven attachment in a power drill, evenly tighten the 3 seal screws from above until they are quite snug.
- (5) If the clamping ring option is to be used next bolt down the clamping ring over the roof membrane.
- (6) Attach the roof drain strainer dome.