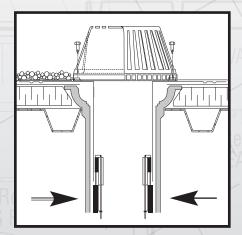

## **BEFORE COMPRESSION**

#### **INSTRUCTIONS:**

Quick and Easy to Install

- 1) Make certain the inside of the roof drain outlet is as clean and smooth as possible.
- (2) Apply liberal amounts of roof mastic to the underside of the drain flange.
- (3) Insert the ProSeal drain into the existing drain opening.
- (4) Using the long ProSeal hand screwdriver or power driven attachment in a power drill, evenly tighten the 3 seal screws from above until they are quite snug.
- (5) If the clamping ring option is to be used next bolt down the clamping ring over the roof membrane.
- (6) Attach the roof drain strainer dome.