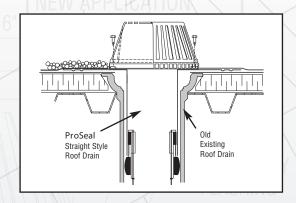

#### **INSTRUCTIONS:**

Quick and Easy to Install

- 1) Make certain the inside of the roof drain outlet is as clean and smooth as possible.
- (2) Apply liberal amounts of roof mastic to the underside of the drain flange.
- (3) Insert the ProSeal drain into the existing drain opening.
- (4) Using the long ProSeal hand screwdriver or power driven attachment in a power drill, evenly tighten the 3 seal screws from above until they are quite snug.
- (5) If the clamping ring option is to be used next bolt down the clamping ring over the roof membrane.
- (6) Attach the roof drain strainer dome.