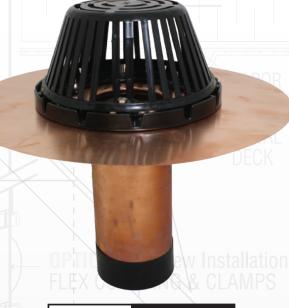

### **FEATURES:**

- Heavy Duty, Durable, Long Lasting Copper
- Also available in Spun Aluminum
- Strong Mechanical Seal Prevents Water Backups
- **Large 3 Bolt Strainer Dome**
- All Common Sizes Available
- **Bolt Down Clamping Ring for Single-Ply Systems**
- Variable Length Copper Outlets, Up to 15

### **ADVANTAGES:**

- A Copper Drain with mechanical seal
- Also available in spun aluminum
- Compression of mechanical seal eliminates water backing up into roof system
- Fits all standard sizes of existing roof drains
- Installs from the rooftop using simple hand or power screwdriver with square head adapter
- Offered in variable length outlets, up to 15"
- Proven performance of both copper, aluminum drain and mechanical seal
- Economical to purchase and simple to install

Standard: ProSeal drains include 10" (203mm) high density polyethylene (Black Plastic) strainer dome.