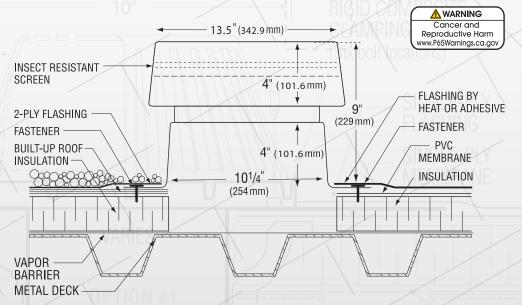

Pre-Vent design provides venting capacity to accommodate 327 sq feet of floor. The Pre-Vent is UV Stabilized to help reduce any deterioration and fading from the sun. To install the Pre-Vent properly it has been designed with pre-drilled holes in the flange to attach the Pre-Vent to the deck.

The Pre-Vent when used with mechanical venting should be insulated accordingly to assist in directing the release of internal condensation. The base of the penetration within the Pre-Vent should be sealed to maintain the integrity of the roofing system. See your membrane manufacturers for details. Venting capacity will be maintained through pipe sizes up to 80% of the diameter of the Pre-Vent. Caps must be adhered to base with PVC glue.

Ideal for use with quality heat weldable PVC membranes to provide secure flashing attachment.

| PRODUCT                   | OVERALL       | BASE               | BASE OPENING WITH INSULATION INSERT | FLANGE            | FLANGE   | RECOMMENDED                            |
|---------------------------|---------------|--------------------|-------------------------------------|-------------------|----------|----------------------------------------|
| SPECIFICATIONS            | Height        | Opening            |                                     | Diameter          | Material | Spacing                                |
| PRE VENT (LARGE CAPACITY) | 9 IN.   229MM | 10 1/4 IN.   254MM | N/A                                 | 143/4 IN.   375MM | PVC      | 1 PER 2000 SQ. FT.   186M <sup>2</sup> |