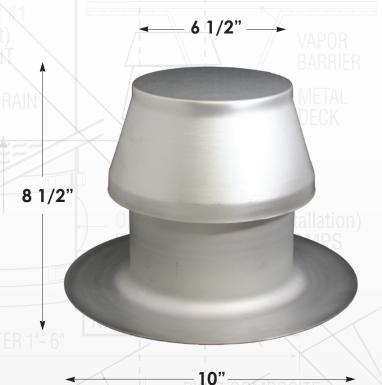

# MC VENT

One Way & Two Way

## **FEATURES:**

- Provides pressure equalization in roof system
- Low cost, all-metal breather used for venting all types of insulation
- Spun from heavy gauge aluminum
- An extra wide base opening and security attached cap
- An optional foam insert is available to prevent moisture from condensing on the inside of the standpipe
- Simple & easy to install
- Unique cap design shields against entry of wind-blown rain or snow
- Flange may be coated with PVC or TPO.

## MC VENT (ONE WAY)

(ALUMINUM)

TYPICAL BUR APPLICATION

TYPICAL SINGLE-PLY APPLICATION