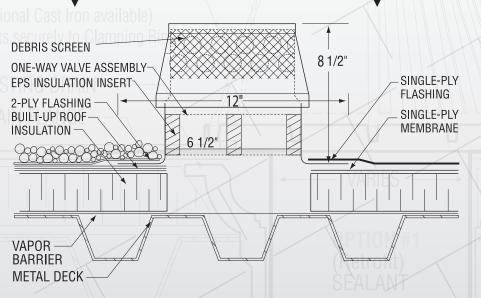

## MC VENT (ONE WAY)

(ALUMINUM)

TYPICAL BUR APPLICATION

TYPICAL SINGLE-PLY APPLICATION

### One Way

Exclusive one-way valve design prevents moisture from re-entering roofing system

### **Two Way**

Allows for both exhaust and convective movement of air

Note: Some vents are supplied with caps unattached for ease of installation.

| PRODUCT                   | OVERALL        | BASE           | BASE OPENING WITH INSULATION INSERT | FLANGE      | FLANGE   | RECOMMENDED                            |
|---------------------------|----------------|----------------|-------------------------------------|-------------|----------|----------------------------------------|
| SPECIFICATIONS            | Height         | Opening        |                                     | Diameter    | Material | Spacing                                |
| MC VENT (MEDIUM CAPACITY) | 8 1/2"   241MM | 6 1/2"   165MM | 5 3/8"   136MM                      | 12"   254MM | ALUMINUM | 1 PER 1500 SQ. FT.   139M <sup>2</sup> |