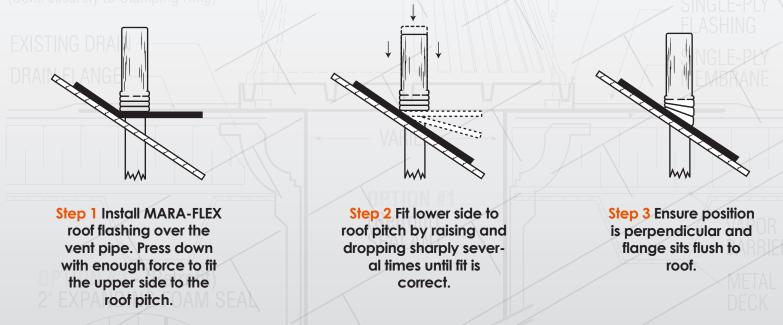

## **INSTALLATION INFORMATION:**

Designed to fit all pitches of roof. Simply determine the correct size to fit pipe diameter and MARA-FLEX flashings can be adapted easily. All sizes fit standard and heavy duty soil pipes.