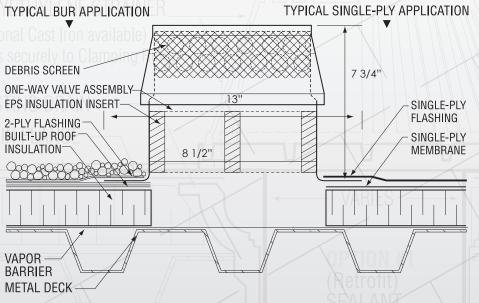

# LC VENT

One Way & Two Way

## **FEATURES:**

- Provides pressure equalization in roof system
- Low cost, all-metal breather used for venting all types of insulation
- Spun from heavy gauge aluminum
- An extra wide base opening and security attached cap
- An optional foam insert is available to prevent moisture from condensing on the inside of the standpipe
- Simple & easy to install
- Unique cap design shields against entry of wind-blown rain or snow
- Flange may be coated with PVC or TPO.

WARNING
Cancer and
Reproductive Harm
www.P65Warnings.ca.gov

**PVC Only** 

7 3/4"

Pation

Pation

Talian

# LARGE CAPACITY VENT (ONE WAY)

(ALUMINUM)

## One Way

Exclusive one-way valve design prevents moisture from re-entering roofing system

## **Two Way**

Allows for both exhaust and convective movement of air

Note: Some vents are supplied with caps unattached for ease of installation.

| PRODUCT                  | OVERALL        | BASE           | BASE OPENING WITH INSULATION INSERT | FLANGE         | FLANGE   | RECOMMENDED                            |
|--------------------------|----------------|----------------|-------------------------------------|----------------|----------|----------------------------------------|
| SPECIFICATIONS           | Height         | Opening        |                                     | Diameter       | Material | Spacing                                |
| LC VENT (LARGE CAPACITY) | 7-3/4"   216MM | 8-1/2"   203MM | 6"   152MM                          | 13 IN.   330MM | ALUMINUM | 1 PER 1500 SQ. FT.   139M <sup>2</sup> |