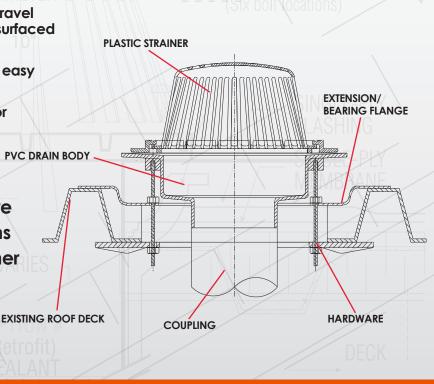

## FEATURES:

- Molded polyethylene dome strainer. Bolts securely to clamping ring
- Injection molded PVC body. Ultraviolet stabilized for long life. Solvent welds to PVC or pipe
- Epoxy coated aluminum clamping collar with gravel stop. Grooved for positive drainage on smooth surfaced roofs. Distortion resistant and unbreakable
- Galvanized extension/bearing flange allows for easy installation from the rooftop.
- Flexible expansion coupling. Connects to PVC or cast iron pipe.
- Overflow option available

## TYPICAL 4" FAST-PAK PVC DRAIN WITH FLEXIBLE EXPANSION COUPLING