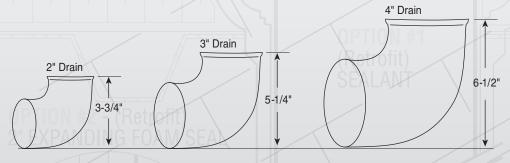

### POLYETHYLENE STRAINEP

Century Economy Outlet Drain with 10" poly dome

Minimum vertical space required for attachment of horizontal outlet: