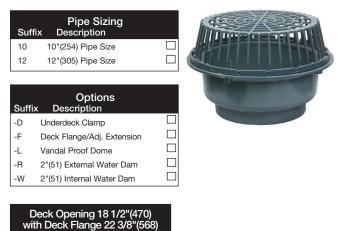

## **RD-500** Super Flow Roof Drain

## Specification

RD-500 epoxy coated cast iron roof drain with flashing clamp with integral gravel guard, self-locking ductile iron dome, and no hub outlet.

275