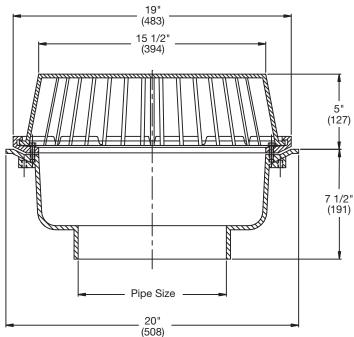

## **RD-500** Super Flow Roof Drain

## Specification

RD-500 epoxy coated cast iron roof drain with flashing clamp with integral gravel guard, self-locking ductile iron dome, and no hub outlet.

275