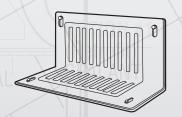

## **RD-27 SCUPPER DRAINS**

## **FEATURES:**

- Designed for sidewall/through wall roof installation.
- · Durable cast iron.
- Hub connection is reversible to accommodate 45° or 90° installation.
- Angled grate is standard. Flat grate is optional.
- Epoxy paint is standard. Nickel bronze finish is optional.

## **SPECIFICATIONS:**

RD-27 Parapet (Scupper) Drain with oven cured epoxy coated cast iron body, flashing clamp and secured epoxy coated angled grate.



RD-27-45

Outlet may be used at 45° or 90° by removing two bolts and changing outlet position one half rotation.



**Standard Angled Grate** 



**Optional Flat Grate** 



## **MODEL RD-27**

A well constructed, heavy duty, versatile roof drain combining horizontal and vertical drainage with an interchangeable hub for flexible installation



| Pipe Size | NO HUB (MJ) |             | THREADED   |             |             |         |            |            |
|-----------|-------------|-------------|------------|-------------|-------------|---------|------------|------------|
|           | A           | В           | A          | В           | С           | D       | E          | F          |
|           | 5-1/8"(130) |             |            |             | 4-1/2"(114) |         |            |            |
| 3"(76)    | 4-1/2"(114) | 5-3/4"(146) | 2-3/4"(70) | 5-3/8"(137) | 4-1/2"(114) | 6"(152) | 1-1/4"(32) | 3-3/8"(86) |
|