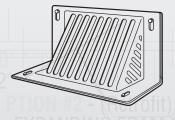

## **RD-27 SCUPPER DRAINS**

## **FEATURES:**

- Designed for sidewall/through wall roof installation.
- · Durable cast iron.
- Hub connection is reversible to accommodate 45° or 90° installation.
- Angled grate is standard. Flat grate is optional.
- Epoxy paint is standard. Nickel bronze finish is optional.

## **SPECIFICATIONS:**

RD-27 Parapet (Scupper) Drain with oven cured epoxy coated cast iron body, flashing clamp and secured epoxy coated angled grate.



RD-27-45

Outlet may be used at 45° or 90° by removing two bolts and changing outlet position one half rotation.



**Standard Angled Grate** 



**Optional Flat Grate** 



## **MODEL RD-27**

A well constructed, heavy duty, versatile roof drain combining horizontal and vertical drainage with an interchangeable hub for flexible installation



| Pipe Size | NO HUB (MJ) |             | THREADED   |             |             |         |            |            |
|-----------|-------------|-------------|------------|-------------|-------------|---------|------------|------------|
|           | A           | В           | A          | В           | С           | D       | E          | F          |
|           | 5-1/8"(130) |             |            |             | 4-1/2"(114) |         |            |            |
| 3"(76)    | 4-1/2"(114) | 5-3/4"(146) | 2-3/4"(70) | 5-3/8"(137) | 4-1/2"(114) | 6"(152)