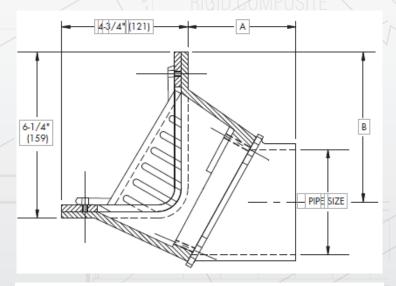

## **MODEL RD-27**

A well constructed, heavy duty, versatile roof drain combining horizontal and vertical drainage with an interchangeable hub for flexible installation

| Pipe Size | NO HUB (MJ) |             | THREADED   |             |             |         |            |            |
|-----------|-------------|-------------|------------|-------------|-------------|---------|------------|------------|
|           | A           | В           | A          | В           | С           | D       | E          | F          |
|           | 5-1/8"(130) |             |            |             | 4-1/2"(114) |         |            |            |
| 3"(76)    | 4-1/2"(114) | 5-3/4"(146) | 2-3/4"(70) | 5-3/8"(137) | 4-1/2"(114) | 6"(152) | 1-1/4"(32) | 3-3/8"(86) |
| 4"(102)   | 4"(102)     | 5-1/8"(130) | 2-3/4"(70) | 4-7/8"(124) | 4-1/2"(114) | 6"(152) | 1-1/4"(32) | 3-3/8"(86) |