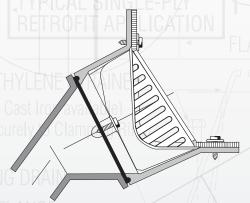

## **RD-27 SCUPPER DRAINS**

## **FEATURES:**

- Designed for sidewall/through wall roof installation.
- · Durable cast iron.
- Hub connection is reversible to accommodate 45° or 90° installation.
- Angled grate is standard. Flat grate is optional.
- Epoxy paint is standard. Nickel bronze finish is optional.

## **SPECIFICATIONS:**

RD-27 Parapet (Scupper) Drain with oven cured epoxy coated cast iron body, flashing clamp and secured epoxy coated angled grate.

RD-27-45

Outlet may be used at 45° or 90° by removing two bolts and changing outlet position one half rotation.