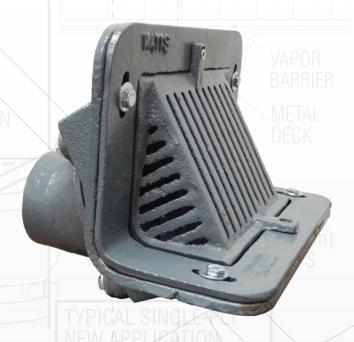

## **RD-27 SCUPPER DRAINS**

## **FEATURES:**

- Designed for sidewall/through wall roof installation.
- · Durable cast iron.
- Hub connection is reversible to accommodate 45° or 90° installation.
- Angled grate is standard. Flat grate is optional.
- Epoxy paint is standard. Nickel bronze finish is optional.

## **SPECIFICATIONS:**

RD-27 Parapet (Scupper) Drain with oven cured epoxy coated cast iron body, flashing clamp and secured epoxy coated angled grate.

RD-27-45

Outlet may be used at 45° or 90° by removing two bolts and changing outlet position one half rotation.

## **MODEL RD-27**

A well constructed, heavy duty, versatile roof drain combining horizontal and vertical drainage with an interchangeable hub for flexible installation

| Pipe Size | NO HUB (MJ) |             | THREADED   |             |             |         |            |            |
|-----------|-------------|-------------|------------|-------------|-------------|---------|------------|------------|
|           | A           | В           | A          | В           | С           | D       | E          | F          |
|           | 5-1/8"(130) |             |            |             | 4-1/2"(114) |         |            |            |
| 3"(76)    | 4-1/2"(114) | 5-3/4"(146) | 2-3/4"(70) | 5-3/8"(137) | 4-1/2"(114) | 6"(152) | 1-1/4"(32) | 3-3/8"(86) |
| 4"(102)   | 4"(102)     | 5-1/8"(130) | 2-3/4"(70) | 4-7/8"(124) | 4-1/2"(114) | 6"(152) | 1-1/4"(32) | 3-3/8"(86) |