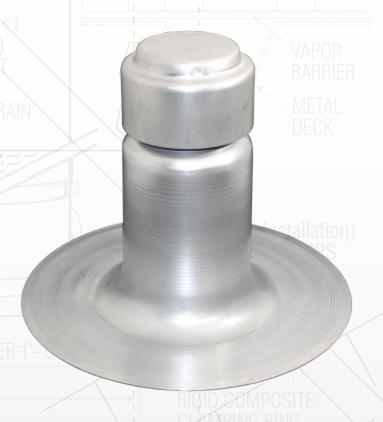

# **ALUMINUM INSULVENT**

One Way & Two Way

### **FEATURES:**

- Provides pressure equalization in roof system
- Low cost, all-metal breather used for venting all types of insulation
- Spun from heavy gauge aluminum
- An extra wide base opening and security attached cap
- An optional foam insert is available to prevent moisture from condensing on the inside of the standpipe
- Simple & easy to install
- Unique cap design shields against entry of wind-blown rain or snow
- Flange may be coated with PVC or TPO.