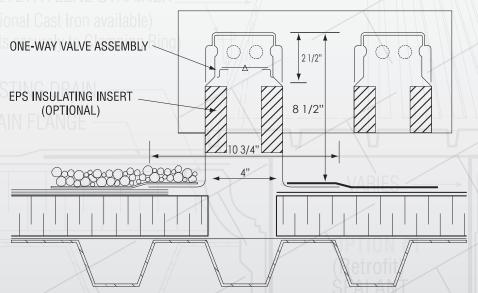

### One Way

Exclusive one-way valve design prevents moisture from re-entering roofing system

### **Two Way**

Allows for both exhaust and convective movement of air

Note: Some vents are supplied with caps unattached for ease of installation. Caps must be bonded to bases.

| PRODUCT<br>SPECIFICATIONS | OVERALL<br>Height | BASE<br>Opening | BASE OPENING WITH INSULATION INSERT | FLANGE<br>Diameter | FLANGE<br>Material | RECOMMENDED<br>Spacing                |
|---------------------------|-------------------|-----------------|-------------------------------------|--------------------|--------------------|---------------------------------------|
| ALUMINUM INSULVENTS       | 8 1/2 IN.   216MM | 4 IN.   102MM   | 3 IN.   76MM                        | 10 3/4 IN.   273MM | ALUMINUM           | 1 PER 1000 SQ. FT.   93M <sup>2</sup> |