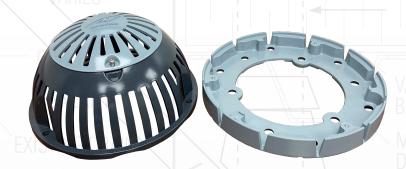

## **FEATURES:**

- NEW Coated Aluminum PRO Dome & Coated Aluminum Clamping Ring
- Heavy Duty Powder Coated Aluminum Ring
  12 Scallops to Maximize Drainage that is 1-1/4" Tall and 10-1/4" OD
  Seep Holes on Bottom of Ring & Bolt in Place
- PRO Dome Powder Coated Aluminum Dome
  - 3 Bolt PRO Dome Aluminum Security Strainer w/ Removal Lid for Easy Cleaning
  - 5-1/2" Tall and 9-3/4" OD
- Can be used on any Marathon Drain