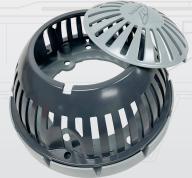

## **FEATURES:**

- NEW Coated Aluminum PRO Dome & Coated Aluminum Clamping Ring
- Heavy Duty Powder Coated Aluminum Ring
  12 Scallops to Maximize Drainage that is 1-1/4" Tall and 10-1/4" OD
  Seep Holes on Bottom of Ring & Bolt in Place
- PRO Dome Powder Coated Aluminum Dome
  - 3 Bolt PRO Dome Aluminum Security Strainer w/ Removal Lid for Easy Cleaning
  - 5-1/2" Tall and 9-3/4" OD
- Can be used on any Marathon Drain