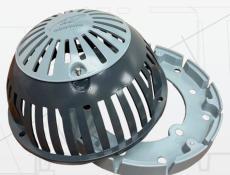

## **FEATURES:**

- NEW Coated Aluminum PRO Dome & Coated Aluminum Clamping Ring
- Heavy Duty Powder Coated Aluminum Ring
  12 Scallops to Maximize Drainage that is 1-1/4" Tall and 10-1/4" OD
  Seep Holes on Bottom of Ring & Bolt in Place
- PRO Dome Powder Coated Aluminum Dome
  - 3 Bolt PRO Dome Aluminum Security Strainer w/ Removal Lid for Easy Cleaning
  - 5-1/2" Tall and 9-3/4" OD
- Can be used on any Marathon Drain