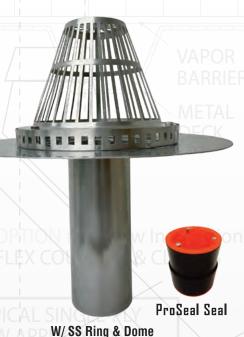

# POSEIDON STAINLESS STEEL LINE

#### **FEATURES:**

- All Stainless Steel Retrofit Drain
- Body Constructed of 16 Gauge Type 304 Stainless Steel
- #316 Stainless Steel Clamping Ring with 48 Scallops to Maximize Drainage
- #316 Stainless Steel Strainer that is 10" Diameter & 6" Tall and 3 Bolt Connection to Ring
- Supplied with ProSeal Rubber Seal Prevent Water Backup Issues
- Available in Sizes of 3", 4", 5" & 6"
- Flange Diameter 16"
- Drain Outlet Length 12"