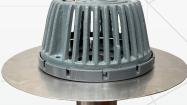

### FLOW CAPACITY

| Size | GPM |
|------|-----|
| 3"   | 45  |
| 4"   | 85  |
| 5"   | 180 |
| 6"   | 210 |

Above drains were able to perform at the peak rates with a head of water of 3-1/4" or less.

W/ Cast Iron Ring & Dome