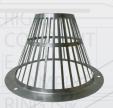

#### **FEATURES:**

- All Stainless Steel Retrofit Drain
- Body Constructed of 16 Gauge Type 304 Stainless Steel
- #316 Stainless Steel Clamping Ring with 48 Scallops to Maximize Drainage
- #316 Stainless Steel Strainer that is 10" Diameter & 6" Tall and 3 Bolt Connection to Ring
- Supplied with ProSeal Rubber Seal Prevent Water Backup Issues
- Available in Sizes of 3", 4", 5" & 6"
- Flange Diameter 16"
- Drain Outlet Length 12"