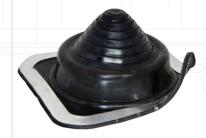

### **Mara-Boot**

The Universal Mara-Boot provides a permanent watertight and maintenance free means for penetrating roof systems. Mara-Boot is able to be used on all types of roof systems and replaces using pitch pans. Made from EPDM rubber caps and spun aluminum base, each cap accommodates pipe sizes from 1-1/4" to 2". Supplied with SS clamps and resistance to weathering, ozone, UV and extreme hot and cold temperatures.