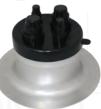

**Uni-Boot** 

The Uni-Boot provides a permanent watertight and maintenance free means for penetrating roof systems. It is able to be used on all types of roof systems while eliminating the need for pitch pans. Made from EPDM, rubber caps and spun aluminum base, the Uni-Boot eliminates roof leaks from roof penetrations.