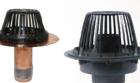

### **Mara-Boot**

The Universal Mara-Boot provides a permanent watertight and maintenance free means for penetrating roof systems. Mara-Boot is able to be used on all types of roof systems and replaces using pitch pans. Made from EPDM rubber caps and spun aluminum base, each cap accommodates pipe sizes from 1-1/4" to 2". Supplied with SS clamps and resistance to weathering, ozone, UV and extreme hot and cold temperatures.

### **Premium Dektites**

Premium roof flashing that is available in many sizes with a flexible cone, low profile design, bonded aluminum flange and available to be painted to match floor color, EPDM will withstand temperature of -122 F to 392 F for intermittently temperatures. Silicone will withstand constant temperatures of -112 F to 392 F.

**Uni-Boot** 

The Uni-Boot provides a permanent watertight and maintenance free means for penetrating roof systems. It is able to be used on all types of roof systems while eliminating the need for pitch pans. Made from EPDM, rubber caps and spun aluminum base, the Uni-Boot eliminates roof leaks from roof penetrations.