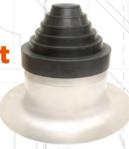

### **Mara-Boot**

The Universal Mara-Boot provides a permanent watertight and maintenance free means for penetrating roof systems. Mara-Boot is able to be used on all types of roof systems and replaces using pitch pans. Made from EPDM rubber caps and spun aluminum base, each cap accommodates pipe sizes from 1-1/4" to 2". Supplied with SS clamps and resistance to weathering, ozone, UV and extreme hot and cold temperatures.