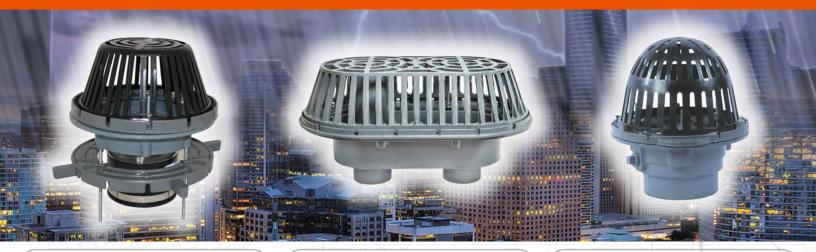

## FEATURED PRODUCTS: CAST IRON DRAINS

#### CAST-PAK

The Cast-Pak roof drain offers versatility and easy installation on new and existing roofs. Made of epoxy coated cast iron body that is supplied with a metal clamping ring, under-deck clamp, rubber coupling and strainer.

#### **RD-700**

RD-700 epoxy coated cast iron dual outlet roof drain / overflow combination with flashing clamp, integral gravel stop, 2 inch high internal overflow standpipe, secured ductile iron dome, and no hub outlets. Constructed to withstand climate and the rigors of long-term use.

#### **RD-200**

RD-200-W epoxy coated cast iron overflow roof drain with flashing clamp with integral 4" (102mm) tall standpipe, self-locking polyethylene dome (standard), and no hub (standard) outlet.