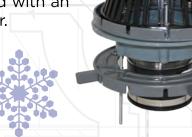

# FEATURED PRODUCT: ENPOCO PAK ROOF DRAIN WITH NEW FEATURES

Our NEW AND IMPROVED PVC DRAIN BODY for our Enpoco Pak and ULRD PVC roof drains has been redesigned to be stronger while offering more flexibility via the additional option for an overflow insert.

#### **NEW FEATURES:**

- Redesigned to increase strength of gussets
- Grooves added to create a tighter fit between the clamping ring and the drain body
- The ability to create an overflow drain by simply inserting PVC pipe