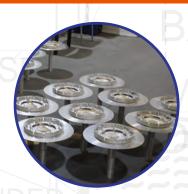

### **CAST PAK ROOF DRAIN**

The Cast-Pak roof drain offers versatility and easy installation on new and existing roofs. Made of epoxy coated cast iron body that is supplied with an metal clamping ring, under-deck clamp, rubber coupling and strainer.

### **FEATURES:**

- Molded polyethylene strainer bolts to clamping ring
- Metal clamping ring with gravel stop
- Metal underdeck clamp
- Cast Iron drain body