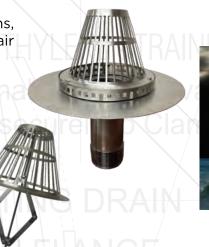

### FEATURED PRODUCTS: POSEIDON STAINLESS STEEL

The Poseidon stainless steel roof drains, protect your home from salty ocean air and combat coastal conditions.

- Optional PVC or TPO coating for direct hot weld applications
- Available in sizes 3"-6"
- Poseidon Adjustable Drain Guards Available