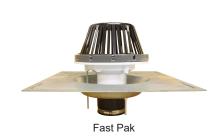

<u>Fast Pak:</u> Allows for quick and easy installation from the deck, eliminating the need for underside installation using the underdeck clamp. Available on 2", 3" and 4" only. Sold separately. Call for details.