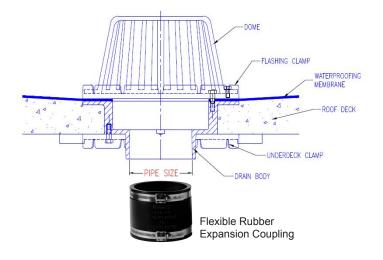

#### # 2 INSTALL UNDERDECK CLAMP

The Underdeck Clamp securely fastens the drain body to the roof deck. The three threaded rods fasten to the down side of the drain body. The Underdeck Clamp fastens to the bottom of the threaded rods.

#### #3 INSTALL FLEXIBLE RUBBER EXPANSION COUPLING

The Expansion coupling easily connects the new drain to the PVC or Cast Iron plumbing line that utilizes two stainless steel band clamps. USE A MAXIMUM 60" LBS OF TORQUE TO—TIGHTEN COUPLING BANDS. Recommended to be used because of possible expansion and movement of roof system.

#### # 4 INSTALL METAL CLAMPING RING

Depending on the roof system and application, the Clamping Ring/ Gravel Guard clamps and secures the roof membrane in place. Utilize a water block per Roof Manufacturer recommendations.

### # 5 INSTALL STRAINER DOME

Attach Dome strainer to Clamping Ring using supplied bolts

SPECIAL NOTE: Wet or damaged insulation with low compressive strength should be removed around drain flange seating area and replaced with insulation having a minimum compressive value of 25 psi. This rating or higher should have insulation tapered to it allowing complete drainage through weep holes of clamp device.