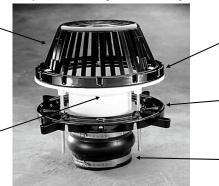

## Enpoco Pak PVC Roof Drain Kit Special Packaged Assembly

Molded polyethylene dome strainer. Bolts securely to clamping ring. 10" diameter for 2, 3 & 4" sizes. 12" diameter for 6". Also available in Cast Iron or Aluminum as an optional upgrade

Injection molded PVC body. Ultra violet stabilized for long life. Solvent welds to PVC DWV pipe

Metal clamping collar with gravel stop. Grooved for positive drainage on smooth surfaced roofs. Distortion resistant and unbreakable. 10" diameter for 2", 3" and 4" sizes. 12" diameter for 6".

Metal Underdeck clamp. Fastens drain securely to deck

Flexible rubber expansion coupling. Connects to PVC, ABS or Cast Iron Pipe