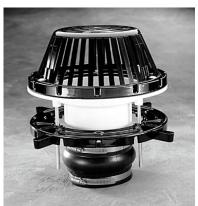

# Enpoco Pak PVC ROOF DRAIN KIT FOR NEW INSTALLATION

The Enpoco Pak PVC Roof Drain Kit provides the essential features of more expensive drains at an affordable price. It is adaptable to most generic materials of single ply and conventional built-up roofing for use with roof decks of steel, wood, precast, concrete or gypsum. This drain offers versa-tility and easy installation on new and existing roofs.

## Enpoco Pak PVC Roof Drain Kit Special Packaged Assembly

Molded polyethylene dome strainer. Bolts securely to clamping ring. 10" diameter for 2, 3 & 4" sizes. 12" diameter for 6". Also available in Cast Iron or Aluminum as an optional upgrade

Injection molded PVC body. Ultra violet stabilized for long life. Solvent welds to PVC DWV pipe

Metal clamping collar with gravel stop. Grooved for positive drainage on smooth surfaced roofs. Distortion resistant and unbreakable. 10" diameter for 2", 3" and 4" sizes. 12" diameter for 6".