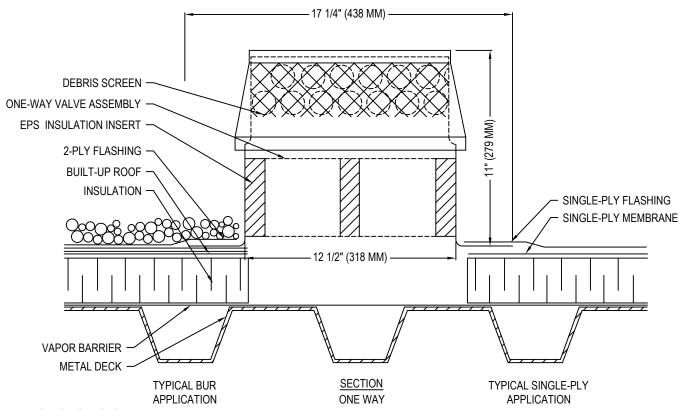

MARATHON ROOFING PRODUCTS, INC 3310 N BENZING ROAD ORCHARD PARK, NY 14127-1538 TOLL FREE: 1-800-828-8424

PHONE: (716) 332-7673 FAX: (716) 332-7676 www.marathondrains.com

SELECT DESIRED STYLE: SELECT DESIRED FLANGE: SELECT DESIRED OPTION:

☐ ONE WAY (SHOWN) ☐ PVC COATED ☐ FOAM INSERT

☐ TWO-WAY
☐ TPO COATED

SPECIFICATIONS:

MATERIAL: ALUMINUM

OVERALL HEIGHT: 11 1/2" (292 MM)

BASE OPENING: 12 1/2" (317 MM)

BASE OPENING WITH INSERT: 10" (254 MM)

FLANGE DIAMETER: 17 1/4" (438 MM) FLANGE MATERIAL: ALUMINUM

RECOMMENDED SPACING: 1 PER 2000 SQ.FT (186 SQ. M)

INCLUDES:

- AN EXTRA WIDE BASE OPENING AND SECURITY ATTACHED CAP
- SPUN FROM HEAVY GAUGE ALUMINUM
- UNIQUE CAP DESIGN SHIELDS AGAINST ENTRY OF WIND-BLOWN OR SNOW