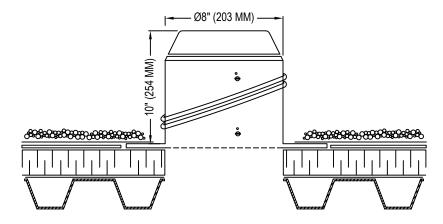

SECTION FLAT ROOF APPLICATION

SPECIFICATIONS: MATERIAL: ALUMINUM

FLANGE DIMENSIONS: 16" (406 MM) X 16" (406 MM)

WEIGHT: 2.25 LBS

- POSITIVE VENTING RAIN OR SHINE FOR FLAT OR PITCHED ROOFS
- CONTINUOUS, NON-STOP EXHAUST FLOW DAY OR NIGHT
- SOL-A-VENTS SUPERIOR DESIGN MAXIMIZES AIR FLOW, SEALS OUT WATER