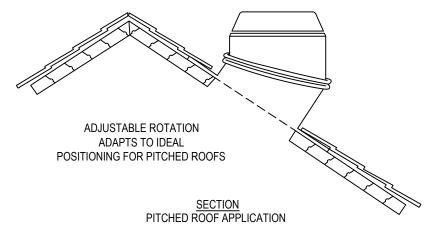

SECTION FLAT ROOF APPLICATION

SPECIFICATIONS: MATERIAL: ALUMINUM

FLANGE DIMENSIONS: 16" (406 MM) X 16" (406 MM)

WEIGHT: 2.25 LBS

- POSITIVE VENTING RAIN OR SHINE FOR FLAT OR PITCHED ROOFS
- CONTINUOUS, NON-STOP EXHAUST FLOW DAY OR NIGHT
- SOL-A-VENTS SUPERIOR DESIGN MAXIMIZES AIR FLOW, SEALS OUT WATER