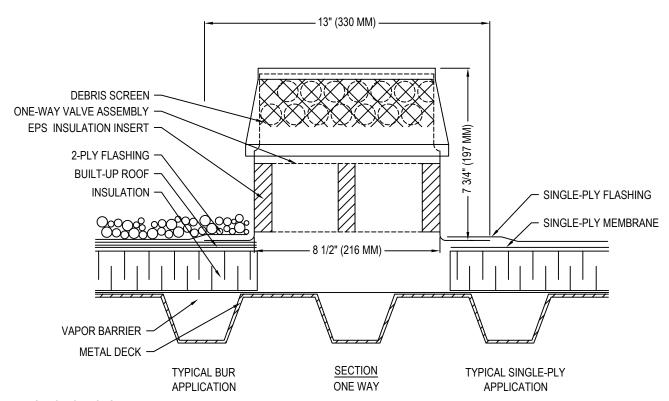

☐ ONE WAY (SHOWN) ☐ PVC COATED ☐ FOAM INSERT

☐ TWO-WAY
☐ TPO COATED

SPECIFICATIONS:

MATERIAL: ALUMINUM

BASE OPENING: 8 1/2" (216 MM)

FLANGE DIAMETER: 13" (330 MM)

OVERALL HEIGHT: 7 3/4" (197 MM)

BASE OPENING WITH INSERT: 6" (152 MM)

FLANGE MATERIAL: ALUMINUM

RECOMMENDED SPACING: 1 PER 1500 SQ.FT (139 SQ. M)

**INCLUDES:** 

- AN EXTRA WIDE BASE OPENING AND SECURITY ATTACHED CAP
- SPUN FROM HEAVY GAUGE ALUMINUM
- UNIQUE CAP DESIGN SHIELDS AGAINST ENTRY OF WIND-BLOWN OR SNOW