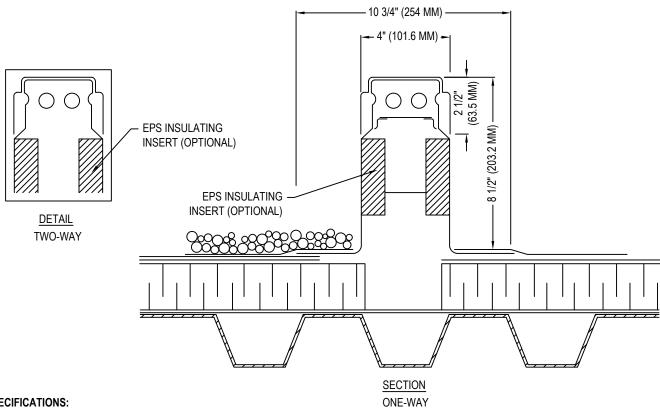

☐ ONE WAY ☐ PVC COATED

☐ TWO-WAY ☐ TPO COATED ☐ FOAM INSERT TO PREVENT CONDENSATION

SPECIFICATIONS:

**MATERIAL: ALUMINUM OVERALL HEIGHT:** 8 1/2" (216 MM) BASE OPENING WITH INSERT: 3" (76 MM) BASE OPENING: 4" (102 MM) **FLANGE DIAMETER:** 10 3/4" (273 MM) FLANGE MATERIAL: ALUMINUM

RECOMMENDED SPACING: 1 PER 1000 SQ.FT (93 SQ. M)

**INCLUDES:** 

- AN EXTRA WIDE BASE OPENING AND SECURITY ATTACHED CAP
- SPUN FROM HEAVY GAUGE ALUMINUM
- UNIQUE CAP DESIGN SHIELDS AGAINST ENTRY OF WIND-BLOWN OR SNOW