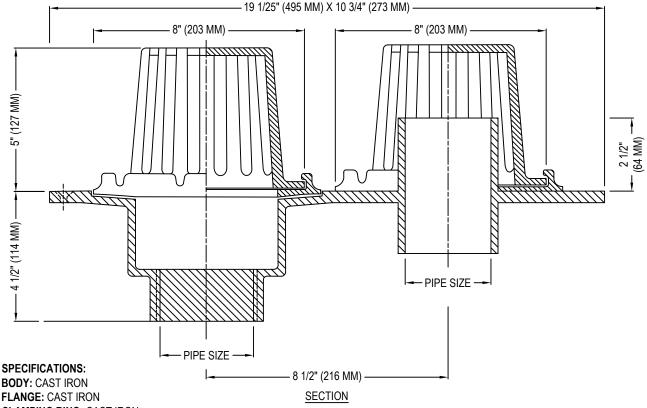

MARATHON ROOFING PRODUCTS, INC 3310 N BENZING ROAD ORCHARD PARK, NY 14127-1538

TOLL FREE: 1-800-828-8424 PHONE: (716) 332-7673 FAX: (716) 332-7676 www.marathondrains.com

SELECT DESIRED SIZE:

2" (51 MM)

3" (76 MM)

4" (102 MM)

SELECT DESIRED OPTION:

☐ 2" EXTERNAL WATER DAM

CLAMPING RING: CAST IRON STRAINER: CAST IRON

INCLUDED:

DECK FLANGE, DRAIN BODY, FLASHING CLAMP WITH INTEGRAL GRAVEL GUARD, OVERFLOW STANDPIPE WITH MEMBRANE CLAMP, SELF LOCKING CAST IRON DOME, AND NO HUB OUTLETS