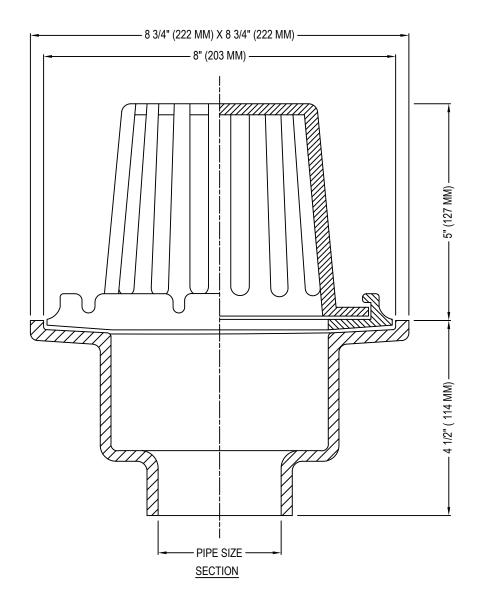

☐ 2" EXTERNAL WATER DAM

SPECIFICATIONS: MATERIAL: CAST IRON DECK OPENING: 8 3/8" (213 MM)

**INCLUDES:** 

FLASHING CLAMP WITH INTEGRAL GRAVEL GUARD, SELF-LOCKING CAST IRON DOME, NO HUB OUTLET. NOTES:

- 1. INSTALLATION TO BE COMPLETED IN ACCORDANCE WITH MANUFACTURER'S SPECIFICATIONS.
- 2. DO NOT SCALE DRAWING.
- 3. THIS DRAWING IS INTENDED FOR USE BY ARCHITECTS, ENGINEERS, CONTRACTORS, CONSULTANTS AND DESIGN PROFESSIONALS FOR PLANNING PURPOSES ONLY. THIS DRAWING MAY NOT BE USED FOR CONSTRUCTION.
- 4. ALL INFORMATION CONTAINED HEREIN WAS CURRENT AT THE TIME OF DEVELOPMENT BUT MUST BE REVIEWED AND APPROVED BY THE PRODUCT MANUFACTURER TO BE CONSIDERED ACCURATE.
- CONTRACTOR'S NOTE: FOR PRODUCT AND COMPANY INFORMATION VISIT www.CADdetails.com/info AND ENTER REFERENCE NUMBER 5355-028.