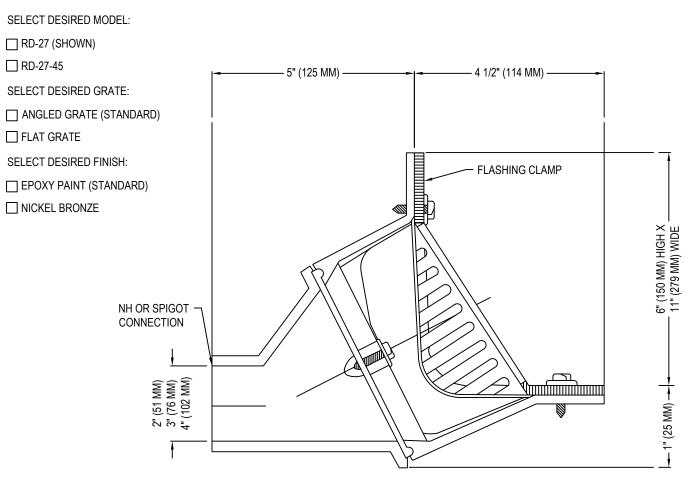

## SPECIFICATIONS:

BODY: OVEN CURVED EPOXY COATED CAST IRON

\*RD-27-45 OUTLET MAY BE USED AT 45 DEGREE OR 90 DEGREE BY REMOVING TWO BOLTS AND CHANGING OUTLET POSITION ON HALF ROTATION

NOTES:

- 1. INSTALLATION TO BE COMPLETED IN ACCORDANCE WITH MANUFACTURER'S SPECIFICATIONS.
- 2. DO NOT SCALE DRAWING.
- 3. THIS DRAWING IS INTENDED FOR USE BY ARCHITECTS, ENGINEERS, CONTRACTORS, CONSULTANTS AND DESIGN PROFESSIONALS FOR PLANNING PURPOSES ONLY. THIS DRAWING MAY NOT BE USED FOR CONSTRUCTION.
- 4. ALL INFORMATION CONTAINED HEREIN WAS CURRENT AT THE TIME OF DEVELOPMENT BUT MUST BE REVIEWED AND APPROVED BY THE PRODUCT MANUFACTURER TO BE CONSIDERED ACCURATE.
- CONTRACTOR'S NOTE: FOR PRODUCT AND COMPANY INFORMATION VISIT www.CADdetails.com/info AND ENTER REFERENCE NUMBER 5355-018.

**ROOF DRAINS** 

**RD-27 SCUPPER**