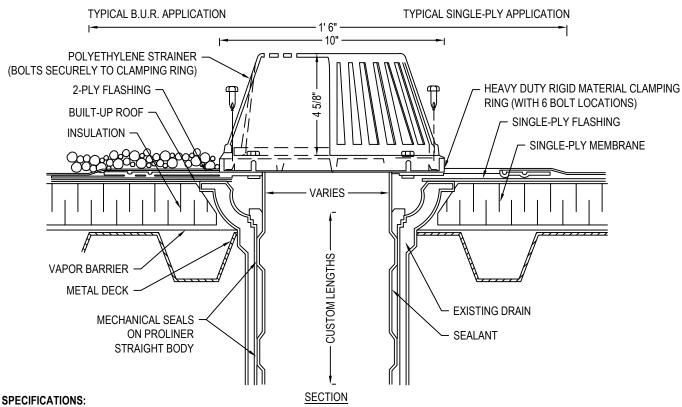

MARATHON ROOFING PRODUCTS, INC 3310 N BENZING ROAD ORCHARD PARK, NY 14127-1538

TOLL FREE: 1-800-828-8424 PHONE: (716) 332-7673 FAX: (716) 332-7676 www.marathondrains.com

SELECT DESIRED OPTION:

- ☐ PROLINER® STRAIGHT DRAIN
- PROLINER® STRAIGHT DRAIN WITH CLAMPING RING

**BODY: COPPER AND MALLEABLE ALLOY** 

FLANGE: 18"
OUTLET LENGTH: 12"
CLAMPING RING: 10"ABS
STRAINER: 10" POLYETHYLENE

FOR EPDM, HYPALON AND PVC, MANUFACTURER RECOMMENDS THE USE OF CLAMPING RINGS. MANUFACTURER NOTES:

A DI FACE CONTACT TH

1. PLEASE CONTACT THE MANUFACTURER FOR STANDARD AND NON-STANDARD SIZED DRAINS. NOTES:

- 1. INSTALLATION TO BE COMPLETED IN ACCORDANCE WITH MANUFACTURER'S SPECIFICATIONS.
- 2. DO NOT SCALE DRAWING.
- 3. THIS DRAWING IS INTENDED FOR USE BY ARCHITECTS, ENGINEERS, CONTRACTORS, CONSULTANTS AND DESIGN PROFESSIONALS FOR PLANNING PURPOSES ONLY. THIS DRAWING MAY NOT BE USED FOR CONSTRUCTION.
- ALL INFORMATION CONTAINED HEREIN WAS CURRENT AT THE TIME OF DEVELOPMENT BUT MUST BE REVIEWED AND APPROVED BY THE PRODUCT MANUFACTURER TO BE CONSIDERED ACCURATE.
- CONTRACTOR'S NOTE: FOR PRODUCT AND COMPANY INFORMATION VISIT www.CADdetails.com/info AND ENTER REFERENCE NUMBER 5355-012.