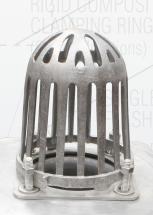

## **FEATURES**

- All Aluminum Retrofit Drain with Aluminum Body
- Constructed of Heavy Duty Spun Aluminum for Quick & Easy Installation
- Standard with Stainless Steel Snap-On Flat Grate Strainer
- Standard with Strong Mechanical ProSeal for Anti-Backup
- Larger Stud Diameter for Increased Strength of Hardware
- Available in Sizes of 3"& 4"
- Includes Strong Mechanical Seal that Prevents Water Back-up Issues
- Flange 8" x 8"
- Drain Outlet Length 12"

## **OPTIONS/ACCESSORIES**

- 5" Aluminum Strainer
- 7.5" Aluminum Strainer

Our Aluminator Flange has the option to be PVC or TPO Coated for direct hot air welding of PVC and TPO type roofing membranes.

PVC Only