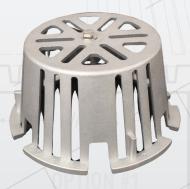

## **FEATURES**

- All Aluminum Retrofit Drain with Aluminum Body
- Constructed of Heavy Duty Spun Aluminum for Quick & Easy Installation
- Standard with Stainless Steel Snap-On Flat Grate Strainer
- Standard with Strong Mechanical ProSeal for Anti-Backup
- Larger Stud Diameter for Increased Strength of Hardware
- Available in Sizes of 3"& 4"
- Includes Strong Mechanical Seal that Prevents Water Back-up Issues
- Flange 8" x 8"
- Drain Outlet Length 12"

## **OPTIONS/ACCESSORIES**

- 5" Aluminum Strainer
- 7.5" Aluminum Strainer

Our Aluminator Flange has the option to be PVC or TPO Coated for direct hot air welding of PVC and TPO type roofing membranes.

PVC Only