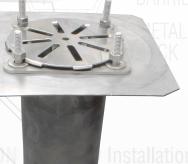

## **FEATURES**

- All Aluminum Retrofit Drain with Aluminum Body
- Constructed of Heavy Duty Spun Aluminum for Quick & Easy Installation
- Standard with Stainless Steel Snap-On Flat Grate Strainer
- Standard with Strong Mechanical ProSeal for Anti-Backup
- Larger Stud Diameter for Increased Strength of Hardware
- Available in Sizes of 3"& 4"
- Includes Strong Mechanical Seal that Prevents Water Back-up Issues
- Flange 8" x 8"
- Drain Outlet Length 12"