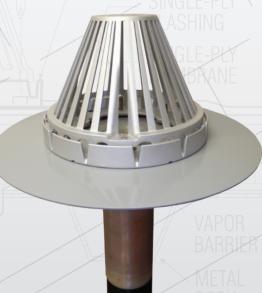

## **FEATURES**

- All Aluminum Retrofit Drain with Aluminum Body
- Constructed of Heavy Duty Spun Aluminum DIAMETER 1—6 for Quick & Easy Installation
- Heavy Duty Aluminum Ring that is 1-1/4" Tall
   12 Scallops to Maximize Drainage
   Seep Holes on Bottom of Ring & Bolt in Place

  3 Bolt Aluminum Strainer that is 10" Diameter x 6" Tall)
- Standard with ProSeal Rubber Seal
- Larger Stud Diameter for Increased Strength of Hardware
- Available in Sizes of 3", 4", 5" & 6"
- Includes Strong Mechanical Seal that Prevents Water Back-up Issues
- Flange Diameter 16"
- Drain Outlet Length 22" (Plus 2" with seal)