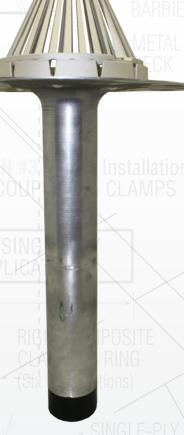

## **FEATURES**

- All Aluminum Retrofit Drain with Aluminum Body
- Constructed of Heavy Duty Spun Aluminum DIAMETER 1—6 for Quick & Easy Installation
- Heavy Duty Aluminum Ring that is 1-1/4" Tall
   12 Scallops to Maximize Drainage
   Seep Holes on Bottom of Ring & Bolt in Place

  3 Bolt Aluminum Strainer that is 10" Diameter x 6" Tall)
- Standard with ProSeal Rubber Seal
- Larger Stud Diameter for Increased Strength of Hardware
- Available in Sizes of 3", 4", 5" & 6"
- Includes Strong Mechanical Seal that Prevents Water Back-up Issues
- Flange Diameter 16"
- Drain Outlet Length 22" (Plus 2" with seal)