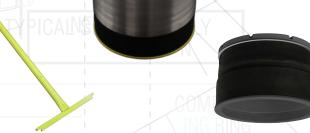

## **OPTIONS/ACCESSORIES**

- OVERFLOW RING Aluminum Overflow Ring
- 2.75" LOW PROFILE ALUMINUM STRAINER
- PVC/TPO COATINGS

Our Aluminator Flange has the option to be PVC or TPO Coated for direct hot air welding of PVC and TPO type roofing membranes.

PVC coating only