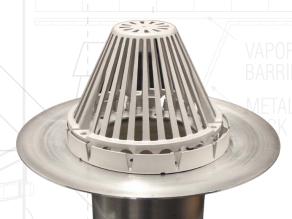

## **8"ALUMINATOR**

## ALL ALUMINUM RETROFIT ROOF DRAIN WITH PROMAXX SEAL

## **FEATURES:**

- All Aluminum Retrofit Drain with Aluminum Body
- Standard with ProMaxx Rubber Seal
- Larger Stud Diameterfor Increased strength
- Heavy Duty Aluminum Ring that is 1-1/4" Tall
  12 Scallops to Maximize Drainage
  Seep Holes on Bottom of Ring & Bolt in Place
  3 Bolt Aluminum Strainer that is 10" Diameter x 6" Tall)
- Constructed of Heavy Duty Spun Aluminum for Quick & Easy Installation
- ProMaxx Seal Prevents Water Back-up Issues
- Flange Diameter 16" Drain Outlet Length 12"
- Available 22" long outlet