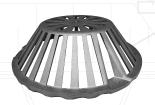

## **FEATURES:**

- All Aluminum Retrofit Drain with Aluminum Body
- Standard with ProMaxx Rubber Seal
- Larger Stud Diameterfor Increased strength
- Heavy Duty Aluminum Ring that is 1-1/4" Tall
  12 Scallops to Maximize Drainage
  Seep Holes on Bottom of Ring & Bolt in Place
  3 Bolt Aluminum Strainer that is 10" Diameter x 6" Tall)
- Constructed of Heavy Duty Spun Aluminum for Quick & Easy Installation
- ProMaxx Seal Prevents Water Back-up Issues
- Flange Diameter 16" Drain Outlet Length 12"
- Available 22" long outlet