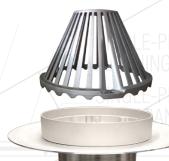

## **OPTIONS/ACCESSORIES**

- OVERFLOW RING Aluminum Overflow Ring
- 2.75" LOW PROFILE ALUMINUM STRAINER
- PVC/TPO COATINGS

Our Aluminator Flange has the option to be PVC or TPO Coated for direct hot air welding of PVC and TPO type roofing membranes.

Low profile aluminum strainer

Aluminator with overflow ring

Due to variations in manufacturing and job site inconsistencies the above data are guidelines only and are not guaranteed for any specific situations.