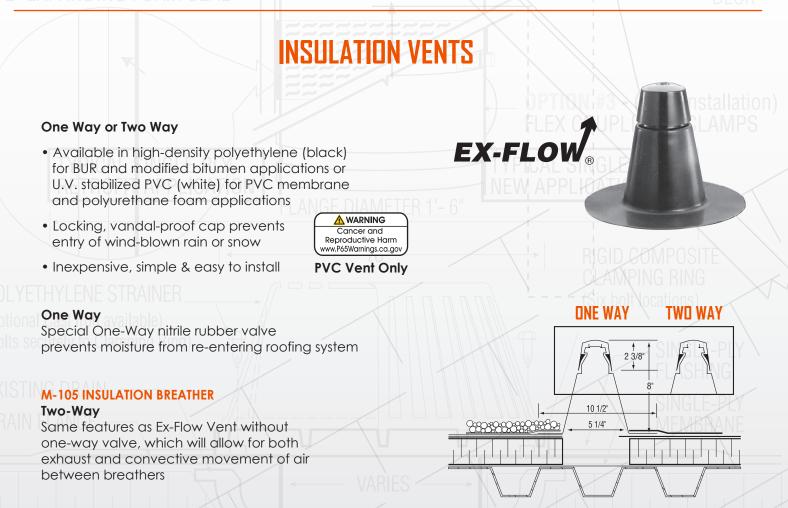

# HIGH SECURITY VENTS

Aluminum Roof Flashing

15 1/4"

- Secures plumbing vent stacks
- Protects roof penetrations
- Reduces vandalism
- Simplifies installation
- Common school security application

Solar Powered Roof Vents

- Positive venting rain or shine
  Continuous, non-stop exhaust flow - day or night!
- Powered by nature
- Hyper-sensitive solar cell provides
   earlier, longer ventilation
- Sol-A-Vent's superior design maximizes air flow, seals out water
- Trouble-free installation & durable materials let you rest easy

### Universal Pitch SOL-A-VENT®

- Positive venting rain or shine for flat or pitched roofs
- Continuous, non-stop exhaust flow day or night!
- Powered by nature
- Hyper-sensitive solar cell provides earlier, longer ventilation
- Sol-A-Vent's superior design maximizes air flow, seals out water
- Trouble-free installation & durable materials let you rest easy