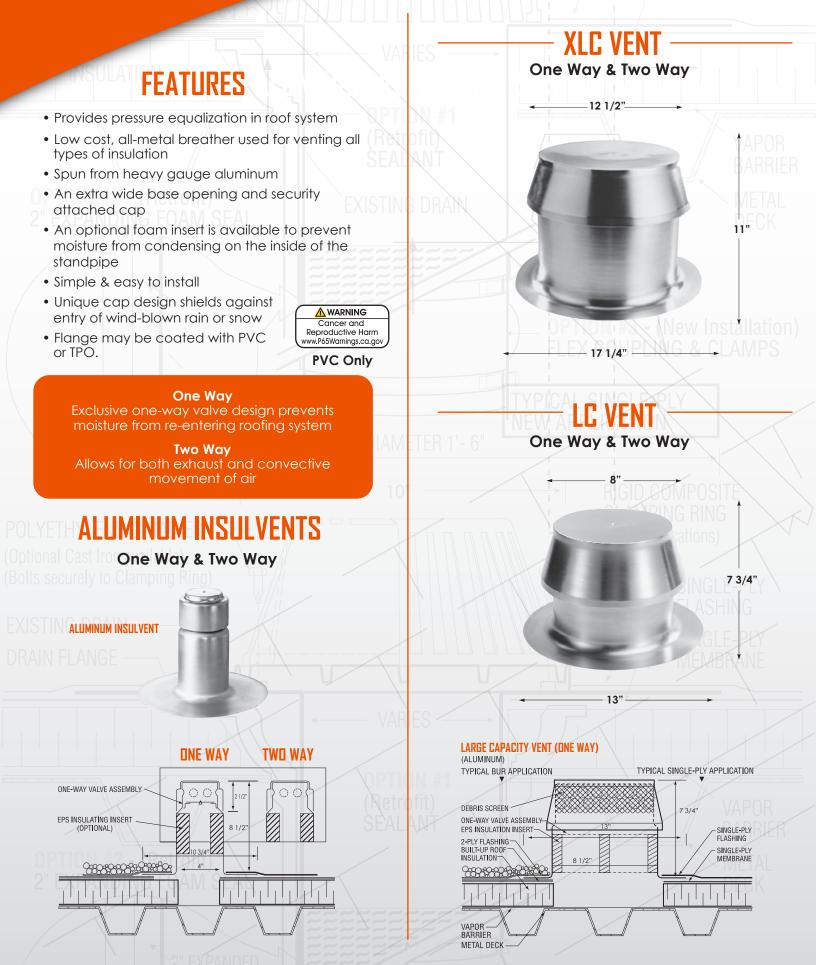

### **BREATHERS & VENTS FOR**

## ALL SEASONS & REASONS

Largest PVC Vent in the industry that is available in one or two way. Ideal for use with quality heat weld able PVC membranes to provide secure flashing attachment.

Pre-vent design provides venting capacity to accommodate 327 sq. feet of floor. The Pre-Vent is UV stabilized to help reduce any deterioration and fading from the sun. To install the Pre-Vent properly it has been designed with pre-drilled holes in the flange to attach the Pre-Vent to the deck.

The Pre-Vent when used with mechanical venting should be insulated accordingly to assist in directing the release of internal condensation. The base of the penetration within the Pre-Vent should be sealed to maintain the integrity of the roofing system. See your membrane manufacturers for details. Venting capacity will be maintained through pipe sizes up to 80% of the diameter of the Pre-Vent.

# HIGH SECURITY VENTS

Aluminum Roof Flashing

15 1/4"

- Secures plumbing vent stacks
- Protects roof penetrations
- Reduces vandalism
- Simplifies installation
- Common school security application

Solar Powered Roof Vents

- Positive venting rain or shine
  Continuous, non-stop exhaust flow - day or night!
- Powered by nature
- Hyper-sensitive solar cell provides
   earlier, longer ventilation
- Sol-A-Vent's superior design maximizes air flow, seals out water
- Trouble-free installation & durable materials let you rest easy

#### **MS-LP Aluminum Low Profile**

Available in a low profile style for applications where space and appearance limit using the taller standard.

### Universal Pitch SOL-A-VENT®

- Positive venting rain or shine for flat or pitched roofs
- Continuous, non-stop exhaust flow day or night!
- Powered by nature
- Hyper-sensitive solar cell provides earlier, longer ventilation
- Sol-A-Vent's superior design maximizes air flow, seals out water
- Trouble-free installation & durable materials let you rest easy

### General installation instructions for BUR:

Marathon Roofing Products

- 1. Select a location over an insulation joint
- 2. Cut a 4" hole through felts & insulation (Make sure that the vapor barrier is no punctured)
- 3. Center the vent over the opening, making sure that the opening is free of debris and set in asphalt cement
- 4. Flash base flange with 2 ply's of felt and asphalt cement (Extend first ply 6" beyond flange and second 9")
- 5. Pour flood coat of asphalt to base of roof vent
- 6. For other roofing systems follow manufactures' specifications

For further Technical Information or the Name of your Nearest Distributor, Call Toll Free at 1.800.828.8424

| OVERALL<br>HEIGHT  | BASE<br>Opening                                                                                                                                                                                             | BASE OPENING WITH<br>Insulation insert                                                                                                                                                                                                                                                                                                                                                                                | FLANGE<br>Diameter                                                                                                                                                                                                                                                                                                                                                                                                                                                                                                                                                                                                                                                    | FLANGE<br>Material                                                                                                                                                                                                                                                                                                                                                                                                                                                                                                                                                                                                                                                                                                                                                                        | RECOMMENDED<br>Spacing                                                                                                                                                                                                                                                                                                                                                                                                                                                                                                                                                                                                                                                                                                                                                                                                                                                                                         |
|--------------------|-------------------------------------------------------------------------------------------------------------------------------------------------------------------------------------------------------------|-----------------------------------------------------------------------------------------------------------------------------------------------------------------------------------------------------------------------------------------------------------------------------------------------------------------------------------------------------------------------------------------------------------------------|-----------------------------------------------------------------------------------------------------------------------------------------------------------------------------------------------------------------------------------------------------------------------------------------------------------------------------------------------------------------------------------------------------------------------------------------------------------------------------------------------------------------------------------------------------------------------------------------------------------------------------------------------------------------------|-------------------------------------------------------------------------------------------------------------------------------------------------------------------------------------------------------------------------------------------------------------------------------------------------------------------------------------------------------------------------------------------------------------------------------------------------------------------------------------------------------------------------------------------------------------------------------------------------------------------------------------------------------------------------------------------------------------------------------------------------------------------------------------------|----------------------------------------------------------------------------------------------------------------------------------------------------------------------------------------------------------------------------------------------------------------------------------------------------------------------------------------------------------------------------------------------------------------------------------------------------------------------------------------------------------------------------------------------------------------------------------------------------------------------------------------------------------------------------------------------------------------------------------------------------------------------------------------------------------------------------------------------------------------------------------------------------------------|
| 81/2IN. 216MM      | 4 IN.   102MM                                                                                                                                                                                               | 3 IN.   76MM                                                                                                                                                                                                                                                                                                                                                                                                          | 10 3/4 IN.   273MM                                                                                                                                                                                                                                                                                                                                                                                                                                                                                                                                                                                                                                                    | ALUMINUM                                                                                                                                                                                                                                                                                                                                                                                                                                                                                                                                                                                                                                                                                                                                                                                  | 1 PER 1000 SQ. FT.   93M <sup>2</sup>                                                                                                                                                                                                                                                                                                                                                                                                                                                                                                                                                                                                                                                                                                                                                                                                                                                                          |
| 8 1/2 IN.   216MM  | 8 IN.   203MM                                                                                                                                                                                               | 6 IN.   152MM                                                                                                                                                                                                                                                                                                                                                                                                         | 13 IN.   330MM                                                                                                                                                                                                                                                                                                                                                                                                                                                                                                                                                                                                                                                        | ALUMINUM                                                                                                                                                                                                                                                                                                                                                                                                                                                                                                                                                                                                                                                                                                                                                                                  | 1 PER 1500 SQ. FT.   139M <sup>2</sup>                                                                                                                                                                                                                                                                                                                                                                                                                                                                                                                                                                                                                                                                                                                                                                                                                                                                         |
| 11 1/2 IN.   292MM | 121/2IN.   317MM                                                                                                                                                                                            | N/A                                                                                                                                                                                                                                                                                                                                                                                                                   | 17 1/4 IN.   438MM                                                                                                                                                                                                                                                                                                                                                                                                                                                                                                                                                                                                                                                    | ALUMINUM                                                                                                                                                                                                                                                                                                                                                                                                                                                                                                                                                                                                                                                                                                                                                                                  | 1 PER 2000 SQ. FT.   186M <sup>2</sup>                                                                                                                                                                                                                                                                                                                                                                                                                                                                                                                                                                                                                                                                                                                                                                                                                                                                         |
| 91/2IN.   241MM    | 6 1/2 IN.   165MM                                                                                                                                                                                           | 53/8IN.   136MM                                                                                                                                                                                                                                                                                                                                                                                                       | 10 IN.   254MM                                                                                                                                                                                                                                                                                                                                                                                                                                                                                                                                                                                                                                                        | ALUMINUM                                                                                                                                                                                                                                                                                                                                                                                                                                                                                                                                                                                                                                                                                                                                                                                  | 1 PER 1500 SQ. FT.   139M <sup>2</sup>                                                                                                                                                                                                                                                                                                                                                                                                                                                                                                                                                                                                                                                                                                                                                                                                                                                                         |
| 9 IN.   229MM      | 10 1/4 IN.   254MM                                                                                                                                                                                          | N/A                                                                                                                                                                                                                                                                                                                                                                                                                   | 14 3/4 IN.   375MM                                                                                                                                                                                                                                                                                                                                                                                                                                                                                                                                                                                                                                                    | PVC                                                                                                                                                                                                                                                                                                                                                                                                                                                                                                                                                                                                                                                                                                                                                                                       | 1 PER 2000 SQ. FT.   186M <sup>2</sup>                                                                                                                                                                                                                                                                                                                                                                                                                                                                                                                                                                                                                                                                                                                                                                                                                                                                         |
| 8 IN.   203MM      | 51/4IN.   133MM                                                                                                                                                                                             | N/A                                                                                                                                                                                                                                                                                                                                                                                                                   | 10 1/2 IN.   267MM                                                                                                                                                                                                                                                                                                                                                                                                                                                                                                                                                                                                                                                    | HDPE OR PVC                                                                                                                                                                                                                                                                                                                                                                                                                                                                                                                                                                                                                                                                                                                                                                               | 1 PER 1000 SQ. FT.   93M <sup>2</sup>                                                                                                                                                                                                                                                                                                                                                                                                                                                                                                                                                                                                                                                                                                                                                                                                                                                                          |
| 8 IN.   203MM      | 51/4IN.   133MM                                                                                                                                                                                             | N/A                                                                                                                                                                                                                                                                                                                                                                                                                   | 10 1/2 IN.   267MM                                                                                                                                                                                                                                                                                                                                                                                                                                                                                                                                                                                                                                                    | HDPE OR PVC                                                                                                                                                                                                                                                                                                                                                                                                                                                                                                                                                                                                                                                                                                                                                                               | 1 PER 1000 SQ. FT.   93M <sup>2</sup>                                                                                                                                                                                                                                                                                                                                                                                                                                                                                                                                                                                                                                                                                                                                                                                                                                                                          |
|                    | HEIGHT           8 1/2 IN.         216MM           8 1/2 IN.         216MM           11 1/2 IN.         292MM           9 1/2 IN.         241MM           9 IN.         229MM           8 IN.         203MM | HEIGHT         OPENING           8 1/2 IN.         216MM         4 IN.         102MM           8 1/2 IN.         216MM         8 IN.         203MM           11 1/2 IN.         292MM         12 1/2 IN.         317MM           9 1/2 IN.         241MM         6 1/2 IN.         165MM           9 IN.         229MM         10 1/4 IN.         254MM           8 IN.         203MM         5 1/4 IN.         133MM | HEIGHT         OPENING         INSULATION INSERT           8 1/2 IN.         216MM         4 IN.         102MM         3 IN.         76MM           8 1/2 IN.         216MM         8 IN.         203MM         6 IN.         152MM           11 1/2 IN.         216MM         8 IN.         203MM         6 IN.         152MM           11 1/2 IN.         292MM         12 1/2 IN.         317MM         N/A           9 1/2 IN.         241MM         6 1/2 IN.         165MM         5 3/8 IN.         136MM           9 IN.         229MM         10 1/4 IN.         254MM         N/A           8 IN.         203MM         5 1/4 IN.         133MM         N/A | HEIGHT         OPENING         INSULATION INSERT         DIAMETER           8 1/2 IN.         216MM         4 IN.         102MM         3 IN.         76MM         10 3/4 IN.         273MM           8 1/2 IN.         216MM         8 IN.         203MM         6 IN.         152MM         13 IN.         330MM           11 1/2 IN.         292MM         12 1/2 IN.         317MM         N/A         17 1/4 IN.         438MM           9 1/2 IN.         241MM         6 1/2 IN.         165MM         5 3/8 IN.         136MM         10 IN.         254MM           9 IN.         229MM         10 1/4 IN.         254MM         N/A         14 3/4 IN.         375MM           8 IN.         203MM         5 1/4 IN.         133MM         N/A         10 1/2 IN.         267MM | HEIGHT         OPENING         INSULATION INSERT         DIAMETER         MATERIAL           8 1/2 IN.         216MM         4 IN.         102MM         3 IN.         76MM         10 3/4 IN.         273MM         ALUMINUM           8 1/2 IN.         216MM         8 IN.         203MM         6 IN.         152MM         13 IN.         330MM         ALUMINUM           11 1/2 IN.         292MM         12 1/2 IN.         317MM         N/A         17 1/4 IN.         438MM         ALUMINUM           9 1/2 IN.         241MM         6 1/2 IN.         165MM         5 3/8 IN.         136MM         10 IN.         254MM         ALUMINUM           9 IN.         229MM         10 1/4 IN.         254MM         N/A         14 3/4 IN.         375MM         PVC           8 IN.         203MM         5 1/4 IN.         133MM         N/A         10 1/2 IN.         267MM         HDPE OR PVC |