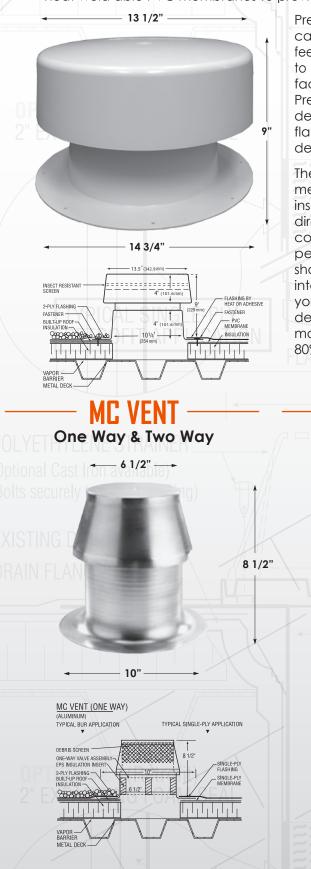

#### **MS-LP Aluminum Low Profile**

Available in a low profile style for applications where space and appearance limit using the taller standard.

For further Technical Information or the Name of your Nearest Distributor, Call Toll Free at 1.800.828.8424

| OVERALL<br>HEIGHT  | BASE<br>Opening                                                                                                                                                                                             | BASE OPENING WITH<br>Insulation insert                                                                                                                                                                                                                                                                                                                                                                                | FLANGE<br>Diameter                                                                                                                                                                                                                                                                                                                                                                                                                                                                                                                                                                                                                                                    | FLANGE<br>Material                                                                                                                                                                                                                                                                                                                                                                                                                                                                                                                                                                                                                                                                                                                                                                        | RECOMMENDED<br>Spacing                                                                                                                                                                                                                                                                                                                                                                                                                                                                                                                                                                                                                                                                                                                                                                                                                                                                                         |
|--------------------|-------------------------------------------------------------------------------------------------------------------------------------------------------------------------------------------------------------|-----------------------------------------------------------------------------------------------------------------------------------------------------------------------------------------------------------------------------------------------------------------------------------------------------------------------------------------------------------------------------------------------------------------------|-----------------------------------------------------------------------------------------------------------------------------------------------------------------------------------------------------------------------------------------------------------------------------------------------------------------------------------------------------------------------------------------------------------------------------------------------------------------------------------------------------------------------------------------------------------------------------------------------------------------------------------------------------------------------|-------------------------------------------------------------------------------------------------------------------------------------------------------------------------------------------------------------------------------------------------------------------------------------------------------------------------------------------------------------------------------------------------------------------------------------------------------------------------------------------------------------------------------------------------------------------------------------------------------------------------------------------------------------------------------------------------------------------------------------------------------------------------------------------|----------------------------------------------------------------------------------------------------------------------------------------------------------------------------------------------------------------------------------------------------------------------------------------------------------------------------------------------------------------------------------------------------------------------------------------------------------------------------------------------------------------------------------------------------------------------------------------------------------------------------------------------------------------------------------------------------------------------------------------------------------------------------------------------------------------------------------------------------------------------------------------------------------------|
| 81/2IN. 216MM      | 4 IN.   102MM                                                                                                                                                                                               | 3 IN.   76MM                                                                                                                                                                                                                                                                                                                                                                                                          | 10 3/4 IN.   273MM                                                                                                                                                                                                                                                                                                                                                                                                                                                                                                                                                                                                                                                    | ALUMINUM                                                                                                                                                                                                                                                                                                                                                                                                                                                                                                                                                                                                                                                                                                                                                                                  | 1 PER 1000 SQ. FT.   93M <sup>2</sup>                                                                                                                                                                                                                                                                                                                                                                                                                                                                                                                                                                                                                                                                                                                                                                                                                                                                          |
| 8 1/2 IN.   216MM  | 8 IN.   203MM                                                                                                                                                                                               | 6 IN.   152MM                                                                                                                                                                                                                                                                                                                                                                                                         | 13 IN.   330MM                                                                                                                                                                                                                                                                                                                                                                                                                                                                                                                                                                                                                                                        | ALUMINUM                                                                                                                                                                                                                                                                                                                                                                                                                                                                                                                                                                                                                                                                                                                                                                                  | 1 PER 1500 SQ. FT.   139M <sup>2</sup>                                                                                                                                                                                                                                                                                                                                                                                                                                                                                                                                                                                                                                                                                                                                                                                                                                                                         |
| 11 1/2 IN.   292MM | 121/2IN.   317MM                                                                                                                                                                                            | N/A                                                                                                                                                                                                                                                                                                                                                                                                                   | 17 1/4 IN.   438MM                                                                                                                                                                                                                                                                                                                                                                                                                                                                                                                                                                                                                                                    | ALUMINUM                                                                                                                                                                                                                                                                                                                                                                                                                                                                                                                                                                                                                                                                                                                                                                                  | 1 PER 2000 SQ. FT.   186M <sup>2</sup>                                                                                                                                                                                                                                                                                                                                                                                                                                                                                                                                                                                                                                                                                                                                                                                                                                                                         |
| 91/2IN.   241MM    | 6 1/2 IN.   165MM                                                                                                                                                                                           | 53/8IN.   136MM                                                                                                                                                                                                                                                                                                                                                                                                       | 10 IN.   254MM                                                                                                                                                                                                                                                                                                                                                                                                                                                                                                                                                                                                                                                        | ALUMINUM                                                                                                                                                                                                                                                                                                                                                                                                                                                                                                                                                                                                                                                                                                                                                                                  | 1 PER 1500 SQ. FT.   139M <sup>2</sup>                                                                                                                                                                                                                                                                                                                                                                                                                                                                                                                                                                                                                                                                                                                                                                                                                                                                         |
| 9 IN.   229MM      | 10 1/4 IN.   254MM                                                                                                                                                                                          | N/A                                                                                                                                                                                                                                                                                                                                                                                                                   | 14 3/4 IN.   375MM                                                                                                                                                                                                                                                                                                                                                                                                                                                                                                                                                                                                                                                    | PVC                                                                                                                                                                                                                                                                                                                                                                                                                                                                                                                                                                                                                                                                                                                                                                                       | 1 PER 2000 SQ. FT.   186M <sup>2</sup>                                                                                                                                                                                                                                                                                                                                                                                                                                                                                                                                                                                                                                                                                                                                                                                                                                                                         |
| 8 IN.   203MM      | 51/4IN.   133MM                                                                                                                                                                                             | N/A                                                                                                                                                                                                                                                                                                                                                                                                                   | 10 1/2 IN.   267MM                                                                                                                                                                                                                                                                                                                                                                                                                                                                                                                                                                                                                                                    | HDPE OR PVC                                                                                                                                                                                                                                                                                                                                                                                                                                                                                                                                                                                                                                                                                                                                                                               | 1 PER 1000 SQ. FT.   93M <sup>2</sup>                                                                                                                                                                                                                                                                                                                                                                                                                                                                                                                                                                                                                                                                                                                                                                                                                                                                          |
| 8 IN.   203MM      | 51/4IN.   133MM                                                                                                                                                                                             | N/A                                                                                                                                                                                                                                                                                                                                                                                                                   | 10 1/2 IN.   267MM                                                                                                                                                                                                                                                                                                                                                                                                                                                                                                                                                                                                                                                    | HDPE OR PVC                                                                                                                                                                                                                                                                                                                                                                                                                                                                                                                                                                                                                                                                                                                                                                               | 1 PER 1000 SQ. FT.   93M <sup>2</sup>                                                                                                                                                                                                                                                                                                                                                                                                                                                                                                                                                                                                                                                                                                                                                                                                                                                                          |
|                    | HEIGHT           8 1/2 IN.         216MM           8 1/2 IN.         216MM           11 1/2 IN.         292MM           9 1/2 IN.         241MM           9 IN.         229MM           8 IN.         203MM | HEIGHT         OPENING           8 1/2 IN.         216MM         4 IN.         102MM           8 1/2 IN.         216MM         8 IN.         203MM           11 1/2 IN.         292MM         12 1/2 IN.         317MM           9 1/2 IN.         241MM         6 1/2 IN.         165MM           9 IN.         229MM         10 1/4 IN.         254MM           8 IN.         203MM         5 1/4 IN.         133MM | HEIGHT         OPENING         INSULATION INSERT           8 1/2 IN.         216MM         4 IN.         102MM         3 IN.         76MM           8 1/2 IN.         216MM         8 IN.         203MM         6 IN.         152MM           11 1/2 IN.         216MM         8 IN.         203MM         6 IN.         152MM           11 1/2 IN.         292MM         12 1/2 IN.         317MM         N/A           9 1/2 IN.         241MM         6 1/2 IN.         165MM         5 3/8 IN.         136MM           9 IN.         229MM         10 1/4 IN.         254MM         N/A           8 IN.         203MM         5 1/4 IN.         133MM         N/A | HEIGHT         OPENING         INSULATION INSERT         DIAMETER           8 1/2 IN.         216MM         4 IN.         102MM         3 IN.         76MM         10 3/4 IN.         273MM           8 1/2 IN.         216MM         8 IN.         203MM         6 IN.         152MM         13 IN.         330MM           11 1/2 IN.         292MM         12 1/2 IN.         317MM         N/A         17 1/4 IN.         438MM           9 1/2 IN.         241MM         6 1/2 IN.         165MM         5 3/8 IN.         136MM         10 IN.         254MM           9 IN.         229MM         10 1/4 IN.         254MM         N/A         14 3/4 IN.         375MM           8 IN.         203MM         5 1/4 IN.         133MM         N/A         10 1/2 IN.         267MM | HEIGHT         OPENING         INSULATION INSERT         DIAMETER         MATERIAL           8 1/2 IN.         216MM         4 IN.         102MM         3 IN.         76MM         10 3/4 IN.         273MM         ALUMINUM           8 1/2 IN.         216MM         8 IN.         203MM         6 IN.         152MM         13 IN.         330MM         ALUMINUM           11 1/2 IN.         292MM         12 1/2 IN.         317MM         N/A         17 1/4 IN.         438MM         ALUMINUM           9 1/2 IN.         241MM         6 1/2 IN.         165MM         5 3/8 IN.         136MM         10 IN.         254MM         ALUMINUM           9 IN.         229MM         10 1/4 IN.         254MM         N/A         14 3/4 IN.         375MM         PVC           8 IN.         203MM         5 1/4 IN.         133MM         N/A         10 1/2 IN.         267MM         HDPE OR PVC |