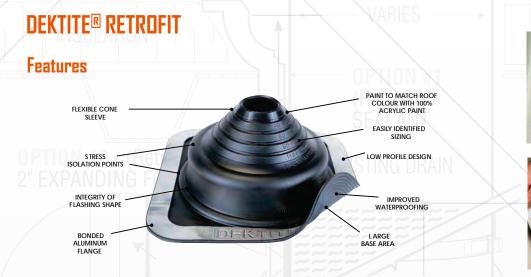

#### **UNIVERSAL MARA-BOOT**

Marathon's Universal Mara-Boot provides a permanent watertight and maintenance free means for penetrating roof systems. The Mara-Boot is able to be used on all types of roof systems and replaces using pitch pans. Made from EPDM rubber caps and spun aluminum base, the Mara-Boot eliminates roof leaks from roof penetrations.

#### Features

- EPDM Cap Made for Maximum Resistance to Weathering, Ozone, UV & Extreme Hot & Cold Temperatures
- Caps are Mechanically Sealed to Dual Beads on the Mara-Boot Aluminum Base & Grooves on the Inside of the EPDM Cap
- Provides a Permanent, Watertight & Maintenance Free Applications for Penetrating Roofs
- Each Cap Accommodates (2) 1/4", 1-1/2", 2" & (2) 3/8"-1/2", 3/4", 1" Pipe Sizes
- Supplied with (4) SS Clamps
- 14" Diameter Flange
- Standard 9" Total Height with Rubber Boot
- 8" Stack Diameter
- 6" Stack Height
- Standard Black Boot Available in White as an Option