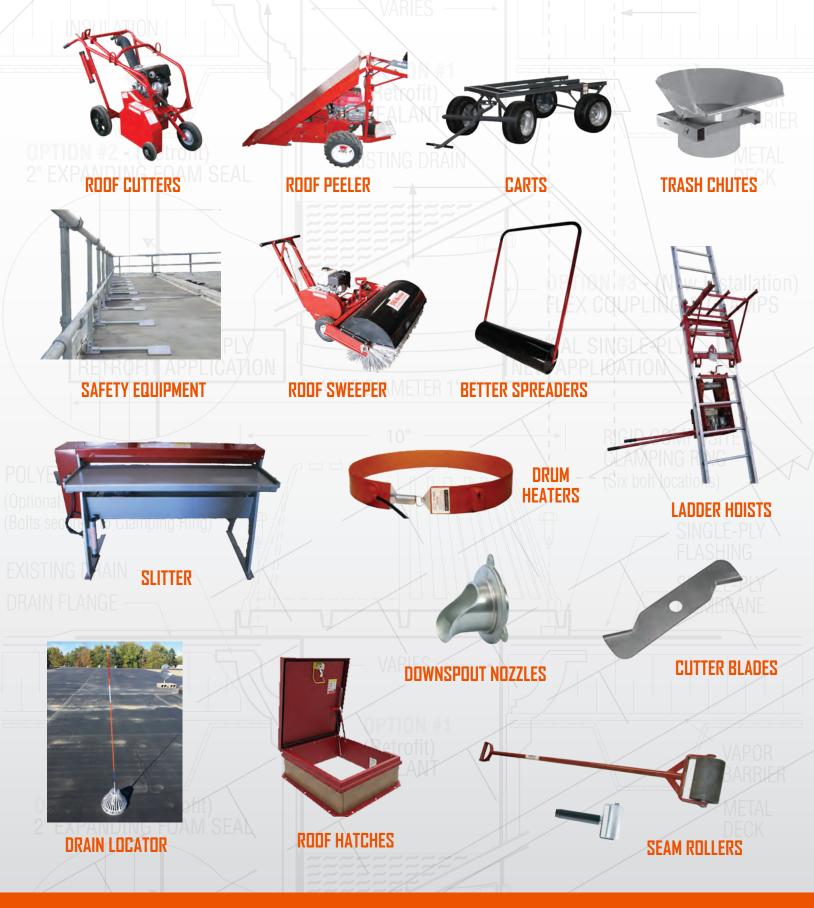

life performance. The standard rippled portion of the flashing outlet offers an accordion action to accommodate variable applications. Designed to meet building codes flashing requirements.



## GALVANIZED GUTTER OUTLET/ CONNECTIONS

### **BLIZZARD SNOW & ICE RETAINER**

#### Features

Patent Pending

- Unique Design for Improved Performance
- Stops Snow or Ice from Creeping
- Stops Snow from Sliding Off Roof
- Made of High Strength Polycarbonate
- UV Resistance
- Pre-Spotted Holes for Proper Installation
- Resists Pull Out & Failure
- Custom Colors Available
- Adhesive or Mechanical Attachments
- Tested to Withstand Minus 40 Degree Temperatures
- Also Available with Self Sealing Gasket





\_ SINGLE-PLY FLASHING

marathondrains.com | 800.828.8424

**RODFING ACCESSORIES & EQUIPMENT**