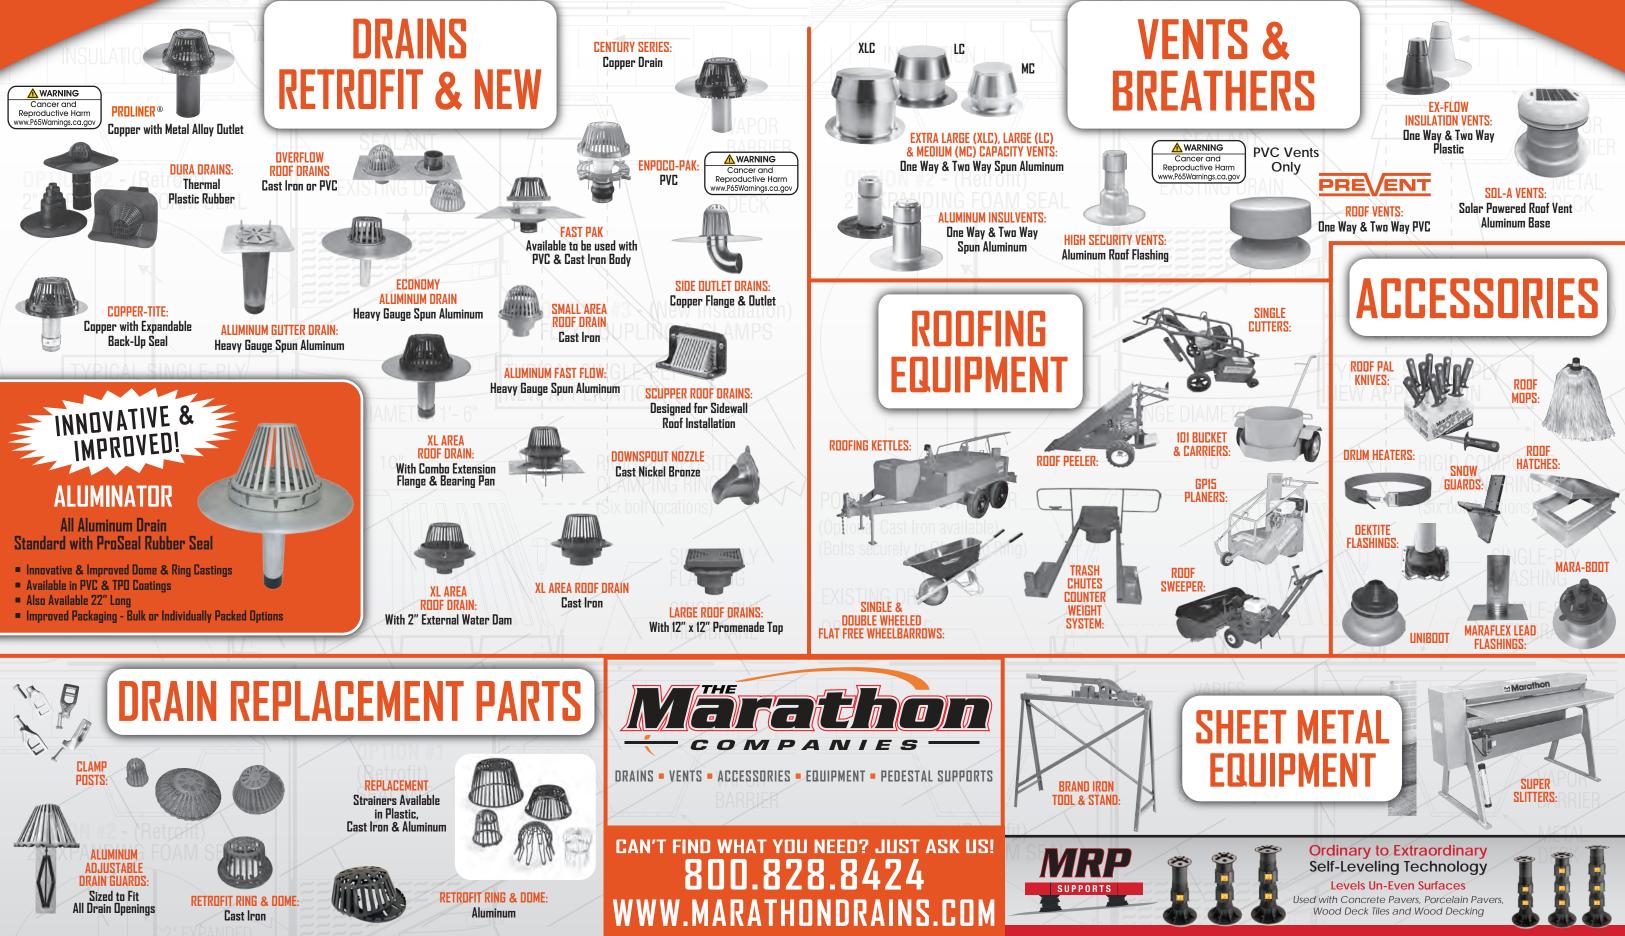

POWERFUL

ROOFING

LINE UP

# PRODUCT LINE CARD

DRAINS – RETROFIT & NEW Copper, Aluminum, PVC, Cast Iron & Galvanized

> VENTS & BREATHERS Aluminum, Plastic & PVC

DRAIN REPLACEMENT PARTS

Strainers, Clamping Rings, Adjustable Drain Guards & Clamp Posts

#### ACCESSORIES

Maraboot, UniBoot, Snow Guards, Roof Flashings & Roof Hatches

#### **ROOFING EQUIPMENT**

Roof Cutters, Wheelbarrows, Sweepers, Carts & Trash Chutes

#### SHEET METAL EQUIPMENT

Band Iron Tool & Super Slitter

Your One Source For All Your Commercial Roofing... Drains, Vents, Breathers, Equipment and More!

marathondrains.com | 800.828.8424

SINGLE-PLY FLASHING

marathondrains.com | 800.828.8424 MEMBRANE

### Marathon Roofing Products continue to Innovate & Improve our Products...

TPO & PVC Coating Available on our Copper & Aluminum Drains

New Castings Ring, Dome, Retro Ring & Dome Aluminum Adjustable Drain Guard

# NEW SINGLE DRAIN CARTON AVAILABLE!

Allantitis

# OVERFLOW

Marathon Roofing Product's Overflow option is a spun aluminum attachment that is designed to use with all of our aluminum drains with clamping ring. It provides additional drainage when water levels exceeds 2 inches (also available in 4 inches).

## 2.75" LOW PROFILE ALUMINUM STRAINER

ZZZZZZZZZZZZZZ HIGH OVERFLOW

4" HIGH OVERFLOW