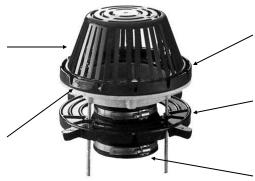

## CAST PAK Special Packaged Assembly

Molded polyethylene dome strainer. Bolts securely to clamping ring. 10" diameter for 2, 3 & 4" sizes. 12" diameter for 6" & 8".

Epoxy Coasted Cast Iron Body. No hub outlet

Epoxy Coated aluminum clamping collar with gravel stop. Grooved for positive drainage on smooth surfaced roofs. Distortion resistant and unbreakable. 10" diameter for 2", 3" and 4" sizes. 12" diameter for 6" & 8".

Aluminum Underdeck clamp. Fastens drain securely to deck

Fernco flexible expansion coupling. Connects to PVC, ABS or Car Iron Pipe