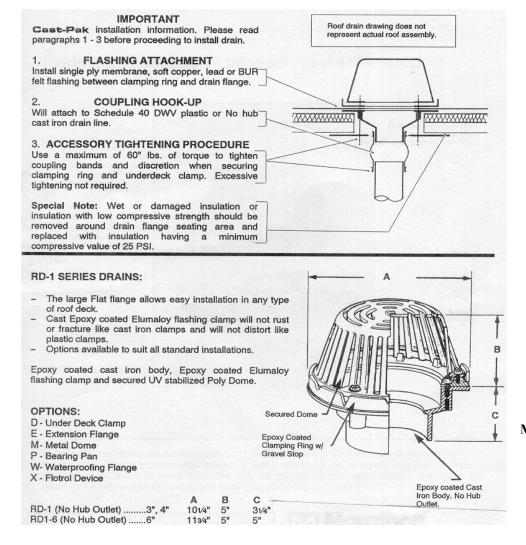

## CAST PAK - RD1 DRAIN

The **CAST PAK** Assembly of the RD1 Roof Drain provides the essential features of more expensive drains at an affordable price. It is adaptable to most generic materials of single ply and conventional built-up roofing for use with roof decks of steel, wood, precast, concrete or gypsum. This drain offers versatility and easy installation on new and existing roofs.

## CAST PAK Special Packaged Assembly

Molded polyethylene dome strainer. Bolts securely to clamping ring. 10" diameter for 2, 3 & 4" sizes. 12" diameter for 6" & 8".

Epoxy Coasted Cast Iron Body. No hub outlet

Epoxy Coated aluminum clamping collar with gravel stop. Grooved for positive drainage on smooth surfaced roofs. Distortion resistant and unbreakable. 10" diameter for 2", 3" and 4" sizes. 12" diameter for 6" & 8".

Aluminum Underdeck clamp. Fastens drain securely to deck

Fernco flexible expansion coupling. Connects to PVC, ABS or Car Iron Pipe