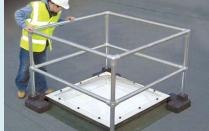

safety barrier system for safe passage through hatches in roofs or floors

Kee

Safety

- Allows safe use of roof access hatches
- Exceeds minimum strength requirements for railings
- OSHA Compliant
- Integrates with existing openings and ladderways
- Rails serve as grab bars for easy roof access