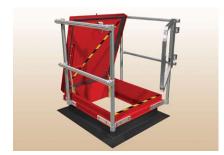

safety barrier system for safe passage through hatches in roofs or floors

Kee

Safety

- Allows safe use of roof access hatches
- Exceeds minimum strength requirements for railings
- OSHA Compliant
- Integrates with existing openings and ladderways
- Rails serve as grab bars for easy roof access