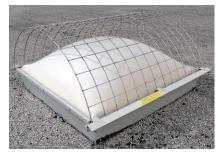

skylight guardrail system, fits skylights, roof lights, and dome lights with curbs

- Free-standing guardrails to minimize the risk of falls through glazed areas
- Standard components allow rapid assembly
- Free standing PVC feet eliminate damage to the roof membrane
- Complies with relevant roof top safety laws
- Corrosion resistant